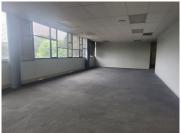

## 47,000 pm

Isando Business Park | Prime Office Space to Let in Kempton Park

787 m<sup>2</sup>

Unit H1 in Isando Business Park offers a well-sized space of 787 square meters at a rental rate of R47 000.00 per month excluding VAT and utilities. The unit is spacious with carpeted flooring and great natural light flowing throughout. There is ample parking available.

This property is part of a secure office park, ensuring a safe and professional setting for businesses. Ideal for those looking for a secure and functional office space in the Isando area.

Gross Monthly Rental Lease Period Available From R47,000 Ex Vat Negotiable Immediately