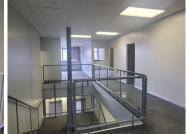

## 47,000 pm

Isando Business Park | Prime Office Space to Let in Kempton Park

787 m<sup>2</sup>

Unit H1 in Isando Business Park offers a well-sized space of 787 square meters at a rental rate of R47 000.00 per month excluding VAT and utilities. The unit is spacious with carpeted flooring and great natural light flowing throughout. There is ample parking available.

This property is part of a secure office park, ensuring a safe and professional setting for businesses. Ideal for those looking for a secure and functional office space in the Isando area.

Gross Monthly Rental Lease Period Available From R47,000 Ex Vat Negotiable Immediately