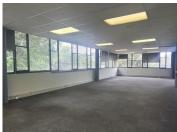

## 47,000 pm

Isando Business Park | Prime Office Space to Let in Kempton Park

787 m<sup>2</sup>

Unit H1 in Isando Business Park offers a well-sized space of 787 square meters at a rental rate of R47 000.00 per month excluding VAT and utilities. The unit is spacious with carpeted flooring and great natural light flowing throughout. There is ample parking available.

This property is part of a secure office park, ensuring a safe and professional setting for businesses. Ideal for those looking for a secure and functional office space in the Isando area.

Gross Monthly Rental Lease Period Available From R47,000 Ex Vat Negotiable Immediately