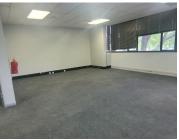

## 47,000 pm

Isando Business Park | Prime Office Space to Let in Kempton Park

787 m<sup>2</sup>

Unit H1 in Isando Business Park offers a well-sized space of 787 square meters at a rental rate of R47 000.00 per month excluding VAT and utilities. The unit is spacious with carpeted flooring and great natural light flowing throughout. There is ample parking available.

This property is part of a secure office park, ensuring a safe and professional setting for businesses. Ideal for those looking for a secure and functional office space in the Isando area.

Gross Monthly Rental Lease Period Available From R47,000 Ex Vat Negotiable Immediately