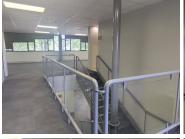

## 47,000 pm

Isando Business Park | Prime Office Space to Let in Kempton Park

787 m<sup>2</sup>

Unit H1 in Isando Business Park offers a well-sized space of 787 square meters at a rental rate of R47 000.00 per month excluding VAT and utilities. The unit is spacious with carpeted flooring and great natural light flowing throughout. There is ample parking available.

This property is part of a secure office park, ensuring a safe and professional setting for businesses. Ideal for those looking for a secure and functional office space in the Isando area.

Gross Monthly Rental Lease Period Available From R47,000 Ex Vat Negotiable Immediately