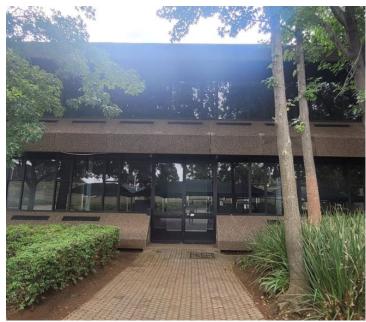

## 47,000 pm

Isando Business Park | Prime Office Space to Let in Kempton Park

787 m<sup>2</sup>

Unit H1 in Isando Business Park offers a well-sized space of 787 square meters at a rental rate of R47 000.00 per month excluding VAT and utilities. The unit is spacious with carpeted flooring and great natural light flowing throughout. There is ample parking available.

This property is part of a secure office park, ensuring a safe and professional setting for businesses. Ideal for those looking for a secure and functional office space in the Isando area.

Gross Monthly Rental Lease Period Available From R47,000 Ex Vat Negotiable Immediately