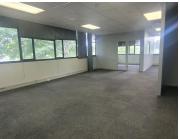

## 47,000 pm

Isando Business Park | Prime Office Space to Let in Kempton Park

787 m<sup>2</sup>

Unit H1 in Isando Business Park offers a well-sized space of 787 square meters at a rental rate of R47 000.00 per month excluding VAT and utilities. The unit is spacious with carpeted flooring and great natural light flowing throughout. There is ample parking available.

This property is part of a secure office park, ensuring a safe and professional setting for businesses. Ideal for those looking for a secure and functional office space in the Isando area.

Gross Monthly Rental Lease Period Available From R47,000 Ex Vat Negotiable Immediately