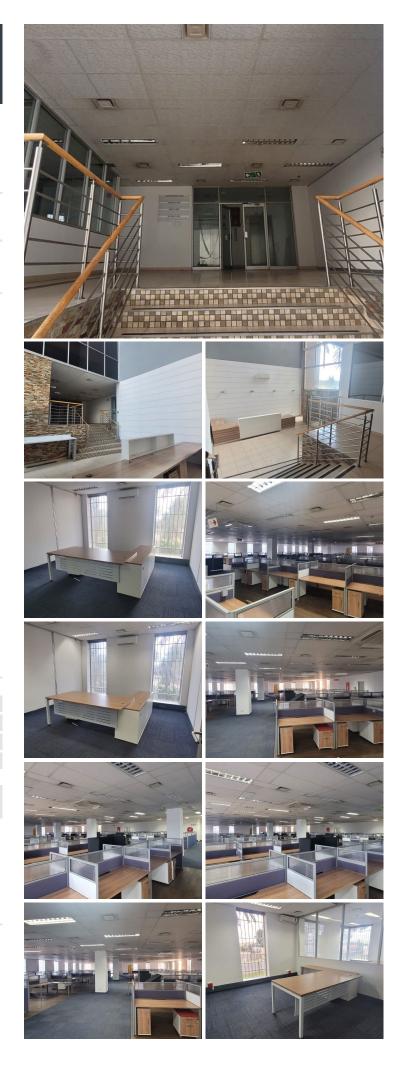

## 🐔 1000 m²

A stand-along building in Isando Business Park is available to let immediately. Office space measures 1000sqm. Rental rate of R70 000.00 per month excluding VAT and utilities. The office area is open plan with carpeted flooring and great natural light flowing throughout. There is ample parking available. This property is part of a secure office park, ensuring a safe and professional setting for businesses. Ideal for those looking for a secure and functional office space in the Isando area.

The property is in close proximity to the R24 highway, OR Tambo Airport and various hotels in the area.

#### Gross Monthly Rental Lease Period Available From

R70,000 Ex Vat 12 months Immediately

| Floor Size m <sup>2</sup> | 1000       | Security        | Yes |
|---------------------------|------------|-----------------|-----|
| Parking Bays              | -          | · · · · · · · · | Yes |
| Title                     | -          | Generator       | -   |
| Zoning                    | Commercial | Fibre           | -   |
| -                         |            |                 |     |