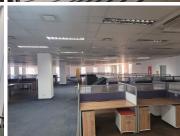

## 431,340 pm

Isando Business Park | Stand-alone Building to Let in Kempton Park

6162 m<sup>2</sup>

A stand-along building in Isando Business Park is available to let immediately. Under roof size is 6162sqm. Rental rate of R431 340.00 per month excluding VAT and utilities. The office area is open plan with carpeted flooring and great natural light flowing throughout. There is ample parking available. This property is part of a secure office park, ensuring a safe and professional setting for businesses. Ideal for those looking for a secure and functional office space in the Isando area.