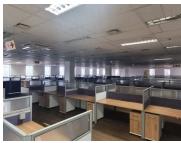

## 431,340 pm

Isando Business Park | Stand-alone Building to Let in Kempton Park

6162 m<sup>2</sup>

A stand-along building in Isando Business Park is available to let immediately. Under roof size is 6162sqm. Rental rate of R431 340.00 per month excluding VAT and utilities. The office area is open plan with carpeted flooring and great natural light flowing throughout. There is ample parking available. This property is part of a secure office park, ensuring a safe and professional setting for businesses. Ideal for those looking for a secure and functional office space in the Isando area.