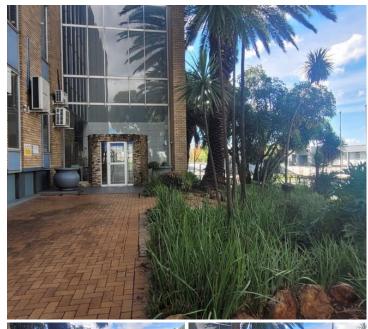

## 431,340 pm

Isando Business Park | Stand-alone Building to Let in Kempton Park

6162 m<sup>2</sup>

A stand-along building in Isando Business Park is available to let immediately. Under roof size is 6162sqm. Rental rate of R431 340.00 per month excluding VAT and utilities. The office area is open plan with carpeted flooring and great natural light flowing throughout. There is ample parking available. This property is part of a secure office park, ensuring a safe and professional setting for businesses. Ideal for those looking for a secure and functional office space in the Isando area.

The property is in close proximity to the R24 highway, OR Tambo Airport and various hotels in the area.

Gross Monthly Rental R431,340 Ex Vat Lease Period 12 months Available From Immediately

| Floor Size m <sup>2</sup> | 6162       | Security         | Yes |
|---------------------------|------------|------------------|-----|
| Parking Bays              | -          | Air Conditioning | Yes |
| Title                     | -          | Generator        | -   |
| Zoning                    | Commercial | Fibre            | -   |