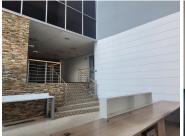

## 431,340 pm

Isando Business Park | Stand-alone Building to Let in Kempton Park

6162 m<sup>2</sup>

A stand-along building in Isando Business Park is available to let immediately. Under roof size is 6162sqm. Rental rate of R431 340.00 per month excluding VAT and utilities. The office area is open plan with carpeted flooring and great natural light flowing throughout. There is ample parking available. This property is part of a secure office park, ensuring a safe and professional setting for businesses. Ideal for those looking for a secure and functional office space in the Isando area.