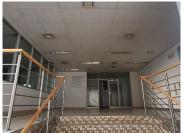

## 431,340 pm

Isando Business Park | Stand-alone Building to Let in Kempton Park

6162 m<sup>2</sup>

A stand-along building in Isando Business Park is available to let immediately. Under roof size is 6162sqm. Rental rate of R431 340.00 per month excluding VAT and utilities. The office area is open plan with carpeted flooring and great natural light flowing throughout. There is ample parking available. This property is part of a secure office park, ensuring a safe and professional setting for businesses. Ideal for those looking for a secure and functional office space in the Isando area.