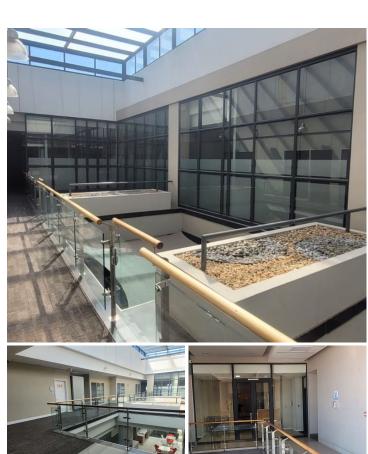

## 1000 m<sup>2</sup>

Presenting a premier 1,000m<sup>2</sup> office space situated at the corner of Wrench and Electron Avenue, Isando, Kempton Park. This A-grade office offers a spacious, modern environment with air conditioning, ample natural light, and standard office lighting. The property is designed for both comfort and efficiency, featuring generous parking facilities to accommodate staff and clients. Available at R100 per sqm, excluding VAT and utilities.

Located in the heart of Isando, this office benefits from its strategic position within a bustling business district. The area is wellconnected with major transport routes and offers a range of nearby amenities, including dining, retail, and services. This vibrant location enhances convenience and accessibility, making it an ideal choice for businesses seeking a prominent and practical address.