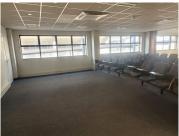

## 4000 m<sup>2</sup>

Presenting a premier 4,000m² office space situated at the corner of Wrench and Electron Avenue, Isando, Kempton Park. This A-grade office offers a spacious, modern environment with air conditioning, ample natural light, and standard office lighting. The property is designed for both comfort and efficiency, featuring generous parking facilities to accommodate staff and clients. Available at R100 per sqm, excluding VAT and utilities.