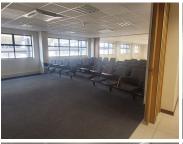

## 4000 m<sup>2</sup>

Presenting a premier 4,000m² office space situated at the corner of Wrench and Electron Avenue, Isando, Kempton Park. This A-grade office offers a spacious, modern environment with air conditioning, ample natural light, and standard office lighting. The property is designed for both comfort and efficiency, featuring generous parking facilities to accommodate staff and clients. Available at R100 per sqm, excluding VAT and utilities.