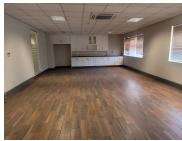

## 4000 m<sup>2</sup>

Presenting a premier 4,000m² office space situated at the corner of Wrench and Electron Avenue, Isando, Kempton Park. This A-grade office offers a spacious, modern environment with air conditioning, ample natural light, and standard office lighting. The property is designed for both comfort and efficiency, featuring generous parking facilities to accommodate staff and clients. Available at R100 per sqm, excluding VAT and utilities.