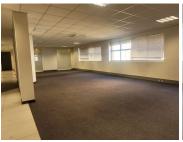

## 4000 m<sup>2</sup>

Presenting a premier 4,000m² office space situated at the corner of Wrench and Electron Avenue, Isando, Kempton Park. This A-grade office offers a spacious, modern environment with air conditioning, ample natural light, and standard office lighting. The property is designed for both comfort and efficiency, featuring generous parking facilities to accommodate staff and clients. Available at R100 per sqm, excluding VAT and utilities.