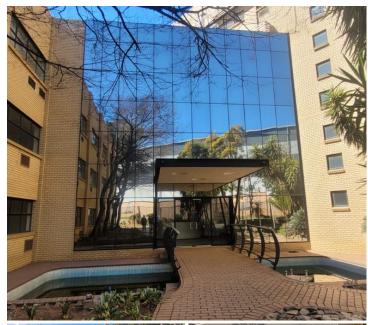

## 4000 m<sup>2</sup>

Presenting a premier 4,000m² office space situated at the corner of Wrench and Electron Avenue, Isando, Kempton Park. This A-grade office offers a spacious, modern environment with air conditioning, ample natural light, and standard office lighting. The property is designed for both comfort and efficiency, featuring generous parking facilities to accommodate staff and clients. Available at R100 per sqm, excluding VAT and utilities.

Located in the heart of Isando, this office benefits from its strategic position within a bustling business district. The area is well-connected with major transport routes and offers a range of nearby amenities, including dining, retail, and services. This vibrant location enhances convenience and accessibility, making it an ideal choice for businesses seeking a prominent and practical address.