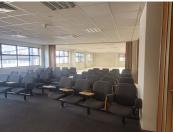

## 4000 m<sup>2</sup>

Presenting a premier 4,000m² office space situated at the corner of Wrench and Electron Avenue, Isando, Kempton Park. This A-grade office offers a spacious, modern environment with air conditioning, ample natural light, and standard office lighting. The property is designed for both comfort and efficiency, featuring generous parking facilities to accommodate staff and clients. Available at R100 per sqm, excluding VAT and utilities.