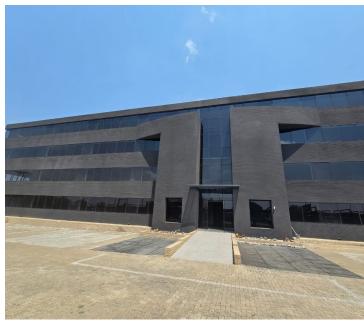

## 2600 m<sup>2</sup>

This spacious 2,600m² standalone office building, located at 100 Electron Avenue, Isando, offers a modern and professional working environment ideal for businesses seeking a high-visibility location. With A-grade office standards, the property features tiled flooring throughout, ample natural light, and standard lighting fixtures, creating a bright and inviting space. Bathroom and kitchen facilities are included for convenience, and the property provides ample onsite parking to accommodate staff and visitors.

Situated along a major highway, the building's prime frontage ensures excellent exposure, making it an attractive option for companies looking to enhance their visibility and brand presence. The rental rate is R70 per m², excluding VAT and utilities, offering great value for an office of this calibre.