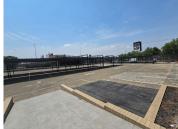

## 2600 m<sup>2</sup>

This spacious 2,600m² standalone office building, located at 100 Electron Avenue, Isando, offers a modern and professional working environment ideal for businesses seeking a high-visibility location. With A-grade office standards, the property features tiled flooring throughout, ample natural light, and standard lighting fixtures, creating a bright and inviting space. Bathroom and kitchen facilities are included for convenience, and the property provides ample onsite parking to accommodate staff and visitors.

Situated along a major highway, the building's prime frontage ensures excellent exposure, making it an attractive option for companies looking to enhance their visibility and brand presence. The rental rate is R70 per m², excluding VAT and utilities, offering great value for an office of this calibre.