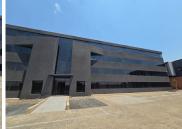

## 2600 m<sup>2</sup>

This spacious 2,600m² standalone office building, located at 100 Electron Avenue, Isando, offers a modern and professional working environment ideal for businesses seeking a high-visibility location. With A-grade office standards, the property features tiled flooring throughout, ample natural light, and standard lighting fixtures, creating a bright and inviting space. Bathroom and kitchen facilities are included for convenience, and the property provides ample onsite parking to accommodate staff and visitors.

Situated along a major highway, the building's prime frontage ensures excellent exposure, making it an attractive option for companies looking to enhance their visibility and brand presence. The rental rate is R70 per m², excluding VAT and utilities, offering great value for an office of this calibre.