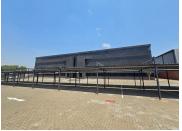

## 2600 m<sup>2</sup>

This spacious 2,600m² standalone office building, located at 100 Electron Avenue, Isando, offers a modern and professional working environment ideal for businesses seeking a high-visibility location. With A-grade office standards, the property features tiled flooring throughout, ample natural light, and standard lighting fixtures, creating a bright and inviting space. Bathroom and kitchen facilities are included for convenience, and the property provides ample onsite parking to accommodate staff and visitors.

Situated along a major highway, the building's prime frontage ensures excellent exposure, making it an attractive option for companies looking to enhance their visibility and brand presence. The rental rate is R70 per m², excluding VAT and utilities, offering great value for an office of this calibre.