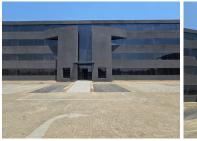

## 2600 m<sup>2</sup>

This spacious 2,600m² standalone office building, located at 100 Electron Avenue, Isando, offers a modern and professional working environment ideal for businesses seeking a high-visibility location. With A-grade office standards, the property features tiled flooring throughout, ample natural light, and standard lighting fixtures, creating a bright and inviting space. Bathroom and kitchen facilities are included for convenience, and the property provides ample onsite parking to accommodate staff and visitors.

Situated along a major highway, the building's prime frontage ensures excellent exposure, making it an attractive option for companies looking to enhance their visibility and brand presence. The rental rate is R70 per m², excluding VAT and utilities, offering great value for an office of this calibre.