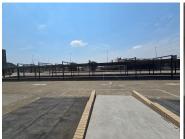

## 2600 m<sup>2</sup>

This spacious 2,600m² standalone office building, located at 100 Electron Avenue, Isando, offers a modern and professional working environment ideal for businesses seeking a high-visibility location. With A-grade office standards, the property features tiled flooring throughout, ample natural light, and standard lighting fixtures, creating a bright and inviting space. Bathroom and kitchen facilities are included for convenience, and the property provides ample onsite parking to accommodate staff and visitors.

Situated along a major highway, the building's prime frontage ensures excellent exposure, making it an attractive option for companies looking to enhance their visibility and brand presence. The rental rate is R70 per m², excluding VAT and utilities, offering great value for an office of this calibre.