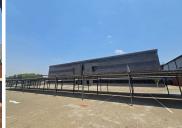

## 2600 m<sup>2</sup>

This spacious 2,600m² standalone office building, located at 100 Electron Avenue, Isando, offers a modern and professional working environment ideal for businesses seeking a high-visibility location. With A-grade office standards, the property features tiled flooring throughout, ample natural light, and standard lighting fixtures, creating a bright and inviting space. Bathroom and kitchen facilities are included for convenience, and the property provides ample onsite parking to accommodate staff and visitors.

Situated along a major highway, the building's prime frontage ensures excellent exposure, making it an attractive option for companies looking to enhance their visibility and brand presence. The rental rate is R70 per m², excluding VAT and utilities, offering great value for an office of this calibre.