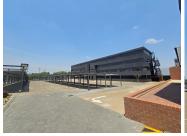

## 2600 m<sup>2</sup>

This spacious 2,600m² standalone office building, located at 100 Electron Avenue, Isando, offers a modern and professional working environment ideal for businesses seeking a high-visibility location. With A-grade office standards, the property features tiled flooring throughout, ample natural light, and standard lighting fixtures, creating a bright and inviting space. Bathroom and kitchen facilities are included for convenience, and the property provides ample onsite parking to accommodate staff and visitors.

Situated along a major highway, the building's prime frontage ensures excellent exposure, making it an attractive option for companies looking to enhance their visibility and brand presence. The rental rate is R70 per m², excluding VAT and utilities, offering great value for an office of this calibre.