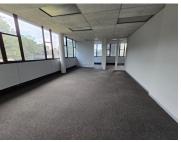

## 265 m<sup>2</sup>

Located at the corner of Gewel Street and Hully Road in Isando, Kempton Park, this 265.5m² office space is available for rent in a well-secured office park. Offering a professional environment, the unit is perfect for businesses looking for a strategic location with easy access to major routes.

Rental is R16,000 per month, excluding VAT and utilities. Take advantage of this prime office space in a secure and convenient setting!

**Gross Monthly Rental Lease Period Available From** 

R16,000 Ex Vat 12 months Immediately

| Floor Size m <sup>2</sup> | 265        | Security         | Yes |
|---------------------------|------------|------------------|-----|
| Parking Bays              | -          | Air Conditioning | Yes |
| Title                     | -          | Generator        | -   |
| Zoning                    | Commercial | Fibre            | -   |