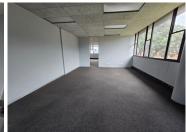

## 265 m<sup>2</sup>

Located at the corner of Gewel Street and Hully Road in Isando, Kempton Park, this 265.5m² office space is available for rent in a well-secured office park. Offering a professional environment, the unit is perfect for businesses looking for a strategic location with easy access to major routes.

| Floor Size m <sup>2</sup> | 265        | Security         | Yes |
|---------------------------|------------|------------------|-----|
| Parking Bays              | -          | Air Conditioning | Yes |
| Title                     | -          | Generator        | -   |
| Zoning                    | Commercial | Fibre            | -   |