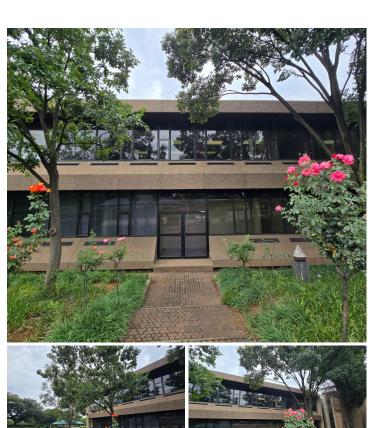

## 265 m<sup>2</sup>

Located at the corner of Gewel Street and Hully Road in Isando, Kempton Park, this 265.5m² office space is available for rent in a well-secured office park. Offering a professional environment, the unit is perfect for businesses looking for a strategic location with easy access to major routes.

Rental is R16,000 per month, excluding VAT and utilities. Take advantage of this prime office space in a secure and convenient setting!

**Gross Monthly Rental Lease Period Available From** 

R16,000 Ex Vat 12 months Immediately