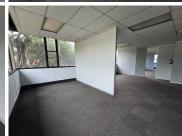

## 265 m<sup>2</sup>

Located at the corner of Gewel Street and Hully Road in Isando, Kempton Park, this 265.5m² office space is available for rent in a well-secured office park. Offering a professional environment, the unit is perfect for businesses looking for a strategic location with easy access to major routes.

Rental is R16,000 per month, excluding VAT and utilities. Take advantage of this prime office space in a secure and convenient setting!

**Gross Monthly Rental Lease Period Available From** 

R16,000 Ex Vat 12 months Immediately

| Floor Size m <sup>2</sup> | 265        | Security         | Yes |
|---------------------------|------------|------------------|-----|
| Parking Bays              | -          | Air Conditioning | Yes |
| Title                     | -          | Generator        | -   |
| Zoning                    | Commercial | Fibre            | -   |