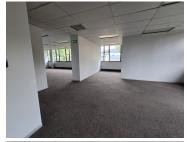

## 265 m<sup>2</sup>

Located at the corner of Gewel Street and Hully Road in Isando, Kempton Park, this 265.5m² office space is available for rent in a well-secured office park. Offering a professional environment, the unit is perfect for businesses looking for a strategic location with easy access to major routes.

| Floor Size m <sup>2</sup> | 265        | Security         | Yes |
|---------------------------|------------|------------------|-----|
| Parking Bays              | -          | Air Conditioning | Yes |
| Title                     | -          | Generator        | -   |
| Zoning                    | Commercial | Fibre            | -   |