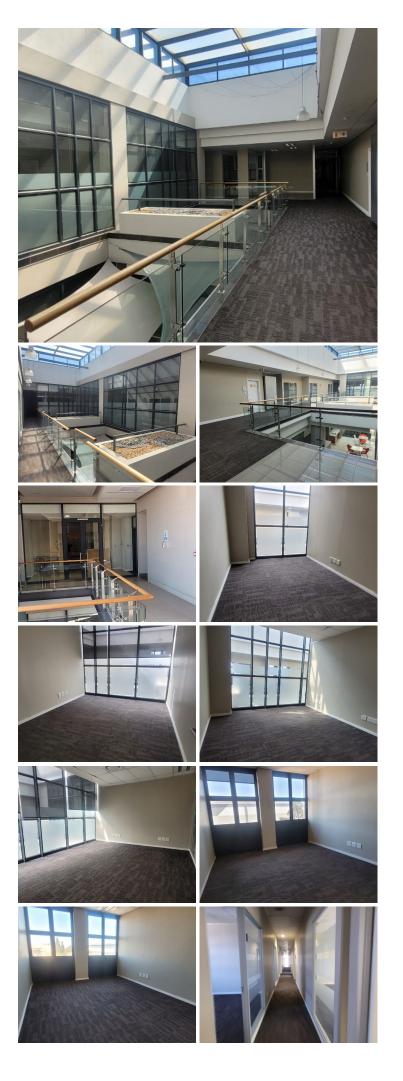

## 🐔 200 m²

Introducing a premium office space at the bustling corner of Wrench and Electron Avenue in Isando, Kempton Park! This 200m<sup>2</sup> serviced, A-grade office unit offers a sophisticated work environment, ideal for businesses looking to elevate their operations. Priced at R160 per m<sup>2</sup> excluding VAT and utilities, this fully fitted space comes complete with plush carpeting, standard office lighting, and ample natural light. With built-in air conditioning, abundant plug points, and generous parking options, this office is designed for maximum comfort and productivity.

Isando is a thriving commercial hub in Kempton Park, strategically positioned close to OR Tambo International Airport and major highways, making it an ideal location for businesses needing quick access to transport routes. The area is home to a range of local amenities, including dining options, hotels, and other essential services, providing added convenience for staff and clients alike. Tenants here can benefit from a high-profile address in a well-connected area that's known for its business-friendly infrastructure, enhancing both productivity and accessibility.