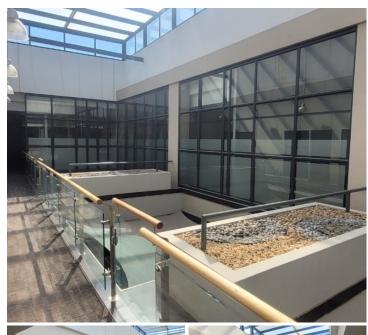

## 500 m<sup>2</sup>

Introducing a top-tier office space at the vibrant corner of Wrench and Electron Avenue in Isando, Kempton Park! This 500m² serviced, A-grade office unit offers the perfect environment for businesses seeking a professional and sophisticated workspace. Fully fitted with plush carpeting, ample natural light, and modern office lighting, this unit ensures a comfortable and productive atmosphere. Additional features include built-in air conditioning, multiple plug points, and generous parking options. Priced at just R160 per m² excluding VAT and utilities.