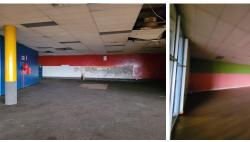

## 100,000 pm

Commercial / Business Space To Let at 12 Pretoria road, Kempton Park

2500 m<sup>2</sup>

Spacious commercial / business space perfectly set up for a gym measuring 2,500sqm at R100 000 per month plus VAT and utilities. This business space is ideally and centrally located in the heart of Kempton Park surrounded by blu chip businesses and this centre attracts multitudes of foot traffic with fantastic visibility and exposure from a main road.

The unit is very well maintained and neat offering good natural lighting and there's plenty parking bays available for staff and customers. Located within close proximity to main roads and highways and there's various public transportation systems nearby and easily accessible.