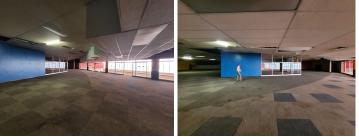

## 100,000 pm

Commercial / Business Space To Let at 12 Pretoria road, Kempton Park

2500 m<sup>2</sup>

Spacious commercial / business space perfectly set up for a gym measuring 2,500sqm at R100 000 per month plus VAT and utilities. This business space is ideally and centrally located in the heart of Kempton Park surrounded by blu chip businesses and this centre attracts multitudes of foot traffic with fantastic visibility and exposure from a main road.

The unit is very well maintained and neat offering good natural lighting and there's plenty parking bays available for staff and customers. Located within close proximity to main roads and highways and there's various public transportation systems nearby and easily accessible.