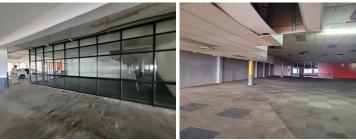

## 100,000 pm

Commercial / Business Space To Let at 12 Pretoria road, Kempton Park

2500 m<sup>2</sup>

Spacious commercial / business space perfectly set up for a gym measuring 2,500sqm at R100 000 per month plus VAT and utilities. This business space is ideally and centrally located in the heart of Kempton Park surrounded by blu chip businesses and this centre attracts multitudes of foot traffic with fantastic visibility and exposure from a main road.

The unit is very well maintained and neat offering good natural lighting and there's plenty parking bays available for staff and customers. Located within close proximity to main roads and highways and there's various public transportation systems nearby and easily accessible.