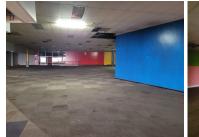

## 100,000 pm

Commercial / Business Space To Let at 12 Pretoria road, Kempton Park

2500 m<sup>2</sup>

Spacious commercial / business space perfectly set up for a gym measuring 2,500sqm at R100 000 per month plus VAT and utilities. This business space is ideally and centrally located in the heart of Kempton Park surrounded by blu chip businesses and this centre attracts multitudes of foot traffic with fantastic visibility and exposure from a main road.

The unit is very well maintained and neat offering good natural lighting and there's plenty parking bays available for staff and customers. Located within close proximity to main roads and highways and there's various public transportation systems nearby and easily accessible.