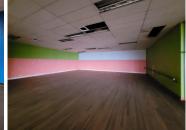

## 100,000 pm

Commercial / Business Space To Let at 12 Pretoria road, Kempton Park

2500 m<sup>2</sup>

Spacious commercial / business space perfectly set up for a gym measuring 2,500sqm at R100 000 per month plus VAT and utilities. This business space is ideally and centrally located in the heart of Kempton Park surrounded by blu chip businesses and this centre attracts multitudes of foot traffic with fantastic visibility and exposure from a main road.

The unit is very well maintained and neat offering good natural lighting and there's plenty parking bays available for staff and customers. Located within close proximity to main roads and highways and there's various public transportation systems nearby and easily accessible.