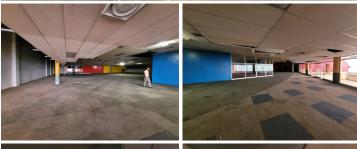

## 100,000 pm

Commercial / Business Space To Let at 12 Pretoria road, Kempton Park

2500 m<sup>2</sup>

Spacious commercial / business space perfectly set up for a gym measuring 2,500sqm at R100 000 per month plus VAT and utilities. This business space is ideally and centrally located in the heart of Kempton Park surrounded by blu chip businesses and this centre attracts multitudes of foot traffic with fantastic visibility and exposure from a main road.

The unit is very well maintained and neat offering good natural lighting and there's plenty parking bays available for staff and customers. Located within close proximity to main roads and highways and there's various public transportation systems nearby and easily accessible.