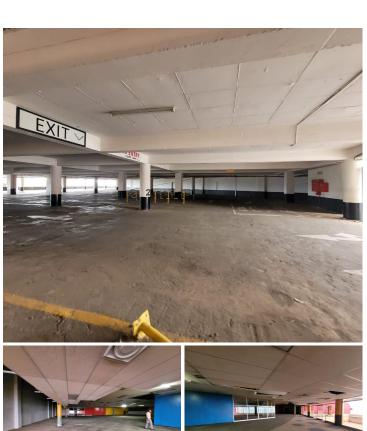

## 100,000 pm

Commercial / Business Space To Let at 12 Pretoria road, Kempton Park

2500 m<sup>2</sup>

Spacious commercial / business space perfectly set up for a gym measuring 2,500sqm at R100 000 per month plus VAT and utilities. This business space is ideally and centrally located in the heart of Kempton Park surrounded by blu chip businesses and this centre attracts multitudes of foot traffic with fantastic visibility and exposure from a main road.

The unit is very well maintained and neat offering good natural lighting and there's plenty parking bays available for staff and customers. Located within close proximity to main roads and highways and there's various public transportation systems nearby and easily accessible.