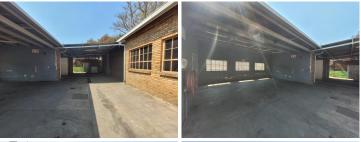

## 77,000 pm

6 Jubilee street | Property to let in Kempton Park

1400 m<sup>2</sup>

Commercial / industrial facility available immediately for occupation situated in the centre of Kempton Park. This very neat property comprises of a warehouse, pristine office component, ablution facilities and a kitchenette. Excellent natural lighting flows throughout the space.

Gross Monthly Rental R77,000 Ex Vat Lease Period Negotiable Available From R77,000 Ex Vat Negotiable

| Floor Size m <sup>2</sup> | 1400            | Security         | Yes |
|---------------------------|-----------------|------------------|-----|
| Parking Bays              | -               | Air Conditioning | Yes |
| Title                     | Sectional Title | Generator        | -   |
| Zoning                    | Commercial      | Fibre            | -   |