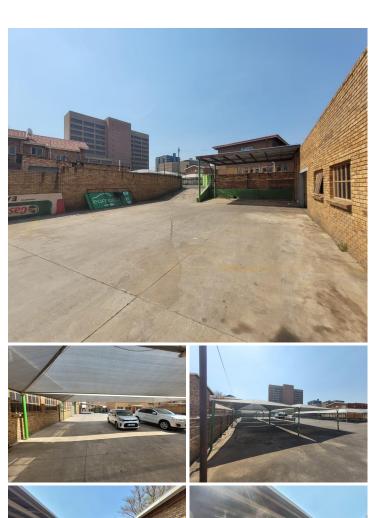

## 77,000 pm

6 Jubilee street | Property to let in Kempton Park

1400 m<sup>2</sup>

Commercial / industrial facility available immediately for occupation situated in the centre of Kempton Park. This very neat property comprises of a warehouse, pristine office component, ablution facilities and a kitchenette. Excellent natural lighting flows throughout the space.

Gross Monthly Rental R77,000 Ex Vat Lease Period Negotiable Available From R77,000 Ex Vat Negotiable

| Floor Size m <sup>2</sup> | 1400            | Security         | Yes |
|---------------------------|-----------------|------------------|-----|
| Parking Bays              | -               | Air Conditioning | Yes |
| Title                     | Sectional Title | Generator        | -   |
| Zoning                    | Commercial      | Fibre            | -   |