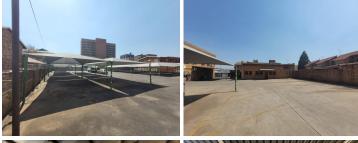

## 77,000 pm

6 Jubilee street | Property to let in Kempton Park

1400 m<sup>2</sup>

Commercial / industrial facility available immediately for occupation situated in the centre of Kempton Park. This very neat property comprises of a warehouse, pristine office component, ablution facilities and a kitchenette. Excellent natural lighting flows throughout the space.

Gross Monthly Rental R77,000 Ex Vat Lease Period Negotiable Available From R77,000 Ex Vat Negotiable

| Floor Size m <sup>2</sup> | 1400            | Security         | Yes |
|---------------------------|-----------------|------------------|-----|
| Parking Bays              | -               | Air Conditioning | Yes |
| Title                     | Sectional Title | Generator        | -   |
| Zoning                    | Commercial      | Fibre            | -   |