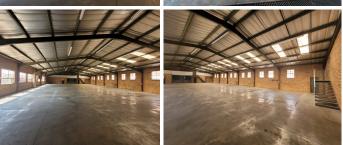

## 77,000 pm

6 Jubilee street | Property to let in Kempton Park

1400 m<sup>2</sup>

Commercial / industrial facility available immediately for occupation situated in the centre of Kempton Park. This very neat property comprises of a warehouse, pristine office component, ablution facilities and a kitchenette. Excellent natural lighting flows throughout the space.