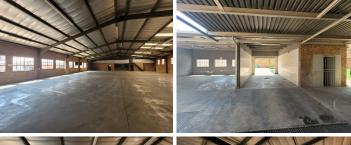

## 77,000 pm

6 Jubilee street | Property to let in Kempton Park

1400 m<sup>2</sup>

Commercial / industrial facility available immediately for occupation situated in the centre of Kempton Park. This very neat property comprises of a warehouse, pristine office component, ablution facilities and a kitchenette. Excellent natural lighting flows throughout the space.

Gross Monthly Rental R77,000 Ex Vat Lease Period Negotiable Available From R77,000 Ex Vat Negotiable

| Floor Size m <sup>2</sup> | 1400            | Security         | Yes |
|---------------------------|-----------------|------------------|-----|
| Parking Bays              | -               | Air Conditioning | Yes |
| Title                     | Sectional Title | Generator        | -   |
| Zoning                    | Commercial      | Fibre            | -   |