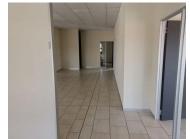

## 177 m<sup>2</sup>

The unit measures at 177sqm and has great features, single phase power, a wet kitchenette, male and female ablutions, located in the sought after Bonfoi Office Park. Space is fully tilled with large windows allowing for wonderful natural light to flow through. Unit has its own kitchenette and balcony.

Gross Monthly Rental R17,700 Ex Vat Lease Period Negotiable Available From R17,700 Ex Vat Negotiable

| Floor Size m <sup>2</sup> | 177        | Security         | Yes |
|---------------------------|------------|------------------|-----|
| Parking Bays              | -          | Air Conditioning | Yes |
| Title                     | -          | Generator        | -   |
| Zoning                    | Commercial | Fibre            | -   |