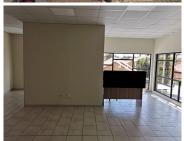

## 177 m<sup>2</sup>

The unit measures at 177sqm and has great features, single phase power, a wet kitchenette, male and female ablutions, located in the sought after Bonfoi Office Park. Space is fully tilled with large windows allowing for wonderful natural light to flow through. Unit has its own kitchenette and balcony.

- \*Green Building
- \*Security
- \*Covered Parking
- \*Very neat
- \*Near to the airport and all amenities
- \*Across from Checkers Bonaero Park
- \*Prepaid electricity

Highly visible with easy access, less than 10 minutes from OR Tambo with easy access to the R21 and the R23 coming standard