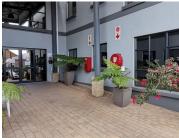

## 177 m<sup>2</sup>

The unit measures at 177sqm and has great features, single phase power, a wet kitchenette, male and female ablutions, located in the sought after Bonfoi Office Park. Space is fully tilled with large windows allowing for wonderful natural light to flow through. Unit has its own kitchenette and balcony.