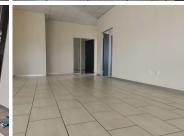

## 177 m<sup>2</sup>

The unit measures at 177sqm and has great features, single phase power, a wet kitchenette, male and female ablutions, located in the sought after Bonfoi Office Park. Space is fully tilled with large windows allowing for wonderful natural light to flow through. Unit has its own kitchenette and balcony.

Gross Monthly Rental R17,700 Ex Vat Lease Period Negotiable Available From R17,700 Ex Vat Negotiable

| Floor Size m <sup>2</sup> | 177        | Security         | Yes |
|---------------------------|------------|------------------|-----|
| Parking Bays              | -          | Air Conditioning | Yes |
| Title                     | -          | Generator        | -   |
| Zoning                    | Commercial | Fibre            | -   |