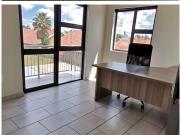

## 177 m<sup>2</sup>

The unit measures at 177sqm and has great features, single phase power, a wet kitchenette, male and female ablutions, located in the sought after Bonfoi Office Park. Space is fully tilled with large windows allowing for wonderful natural light to flow through. Unit has its own kitchenette and balcony.

- \*Green Building
- \*Security
- \*Covered Parking
- \*Very neat
- \*Near to the airport and all amenities
- \*Across from Checkers Bonaero Park
- \*Prepaid electricity

Highly visible with easy access, less than 10 minutes from OR Tambo with easy access to the R21 and the R23 coming standard