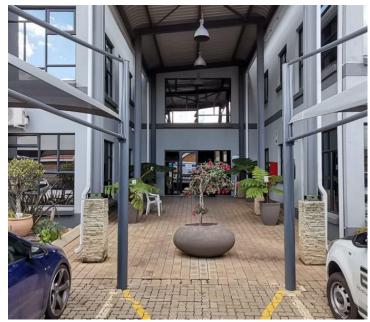

## 177 m<sup>2</sup>

The unit measures at 177sqm and has great features, single phase power, a wet kitchenette, male and female ablutions, located in the sought after Bonfoi Office Park. Space is fully tilled with large windows allowing for wonderful natural light to flow through. Unit has its own kitchenette and balcony.

- \*Green Building
- \*Security
- \*Covered Parking
- \*Very neat
- \*Near to the airport and all amenities
- \*Across from Checkers Bonaero Park
- \*Prepaid electricity

Highly visible with easy access, less than 10 minutes from OR Tambo with easy access to the R21 and the R23 coming standard