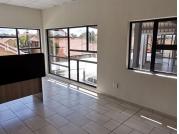

## 177 m<sup>2</sup>

The unit measures at 177sqm and has great features, single phase power, a wet kitchenette, male and female ablutions, located in the sought after Bonfoi Office Park. Space is fully tilled with large windows allowing for wonderful natural light to flow through. Unit has its own kitchenette and balcony.

- \*Green Building
- \*Security
- \*Covered Parking
- \*Very neat
- \*Near to the airport and all amenities
- \*Across from Checkers Bonaero Park
- \*Prepaid electricity

Highly visible with easy access, less than 10 minutes from OR Tambo with easy access to the R21 and the R23 coming standard