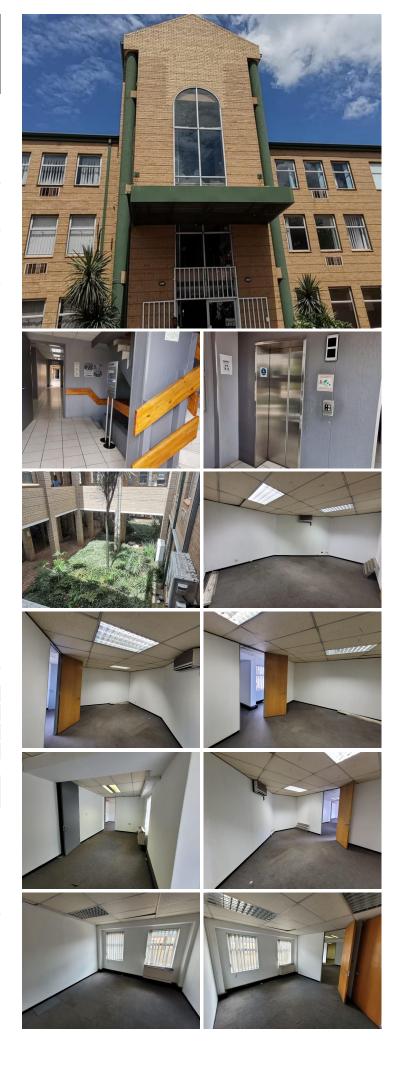

## 5,940 pm

Well located commercial office available for rental in Kempton Park

A 66sqm office unit is available for immediate rental. Space has a great existing fit out with an open plan office layout space. Standard office lighting and air conditioning and excellent natural light let in through the many windows around the office. Flooring consists of well maintained carpeted flooring

Markem Office Building is centrally situated in the heart of Kempton Park CBD, and has easy access to the Pretoria Road. The Markem Building is in close vicinities to shopping malls, the OR Tambo and the Gautrain Station

## **Gross Monthly Rental** Lease Period Available From

R5,940 Ex Vat Negotiable Immediately

| Floor Size m <sup>2</sup> | 66         | Security         | Yes |
|---------------------------|------------|------------------|-----|
| Parking Bays              | -          | Air Conditioning | Yes |
| Title                     | -          | Generator        | -   |
| Zoning                    | Commercial | Fibre            | -   |