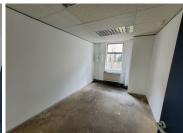

## 426 m<sup>2</sup>

A 426sqm office unit is available for immediate rental. Space has a great existing fit out with a mix of open plan and partitioned office spaces. Standard office lighting and air conditioning and excellent natural light let in through the many large windows around the office. Flooring consists of well maintained carpeted flooring.