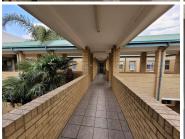

## 426 m<sup>2</sup>

A 426sqm office unit is available for immediate rental. Space has a great existing fit out with a mix of open plan and partitioned office spaces. Standard office lighting and air conditioning and excellent natural light let in through the many large windows around the office. Flooring consists of well maintained carpeted flooring.