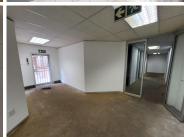

## 426 m<sup>2</sup>

A 426sqm office unit is available for immediate rental. Space has a great existing fit out with a mix of open plan and partitioned office spaces. Standard office lighting and air conditioning and excellent natural light let in through the many large windows around the office. Flooring consists of well maintained carpeted flooring.