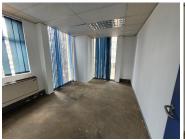

## 426 m<sup>2</sup>

A 426sqm office unit is available for immediate rental. Space has a great existing fit out with a mix of open plan and partitioned office spaces. Standard office lighting and air conditioning and excellent natural light let in through the many large windows around the office. Flooring consists of well maintained carpeted flooring.