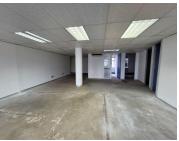

## 426 m<sup>2</sup>

A 426sqm office unit is available for immediate rental. Space has a great existing fit out with a mix of open plan and partitioned office spaces. Standard office lighting and air conditioning and excellent natural light let in through the many large windows around the office. Flooring consists of well maintained carpeted flooring.