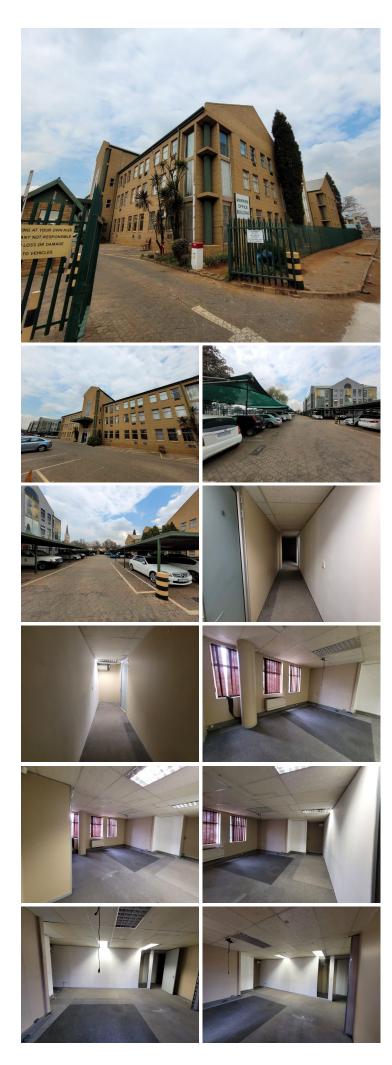

## 82 m<sup>2</sup>

A neat 82sqm office unit is available for immediate rental. Space has a great existing fit out with an open plan office layout space. Standard office lighting and air conditioning and excellent natural light let in through the many large windows around the office. Flooring consists of well maintained carpeted flooring

Markem Office Building is centrally situated in the heart of Kempton Park CBD, and has easy access to the Pretoria Road. The Markem Building is in close vicinities to shopping malls, the OR Tambo and the Gautrain Station