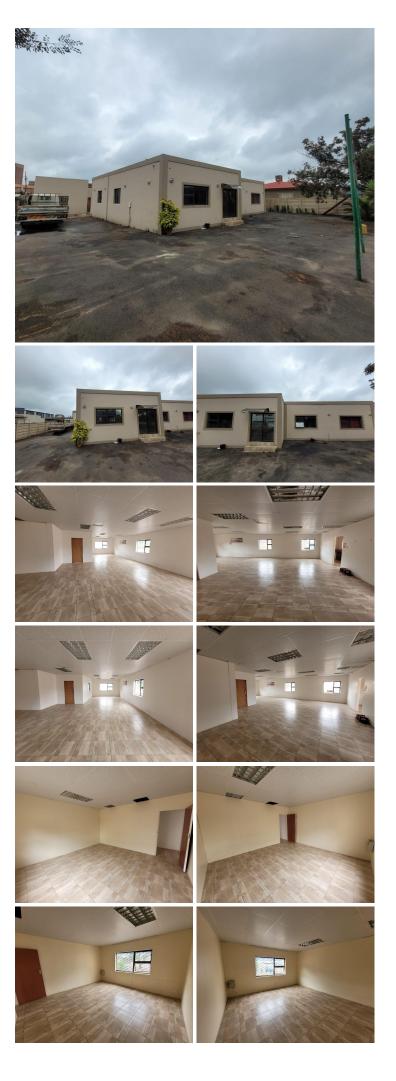

## 😭 250 m²

Exceptionally neat and spacious commercial space available either for rent at R60/sqm therefore asking R15 000 per month plus VAT and utilities or can be purchased for R2.6 million excluding VAT. The property measures approximately 250sqm under roof set on a 966sqm stand.

Beautifully maintained with fantastic natural lighting that flows throughout the space. Upmarket ablution facilities and kitchenette. Ample parking space for staff / tenants and visitors. Situated in a highly popular business node offering very easy access to main roads, highways and various public transportation systems.

#### Gross Monthly Rental Lease Period Available From

R15,000 Ex Vat Negotiable Negotiable

| Floor Size m <sup>2</sup> | 250        | Security         | Yes |
|---------------------------|------------|------------------|-----|
| Parking Bays              | -          | Air Conditioning | -   |
| Title                     | Freehold   | Generator        | -   |
| Zoning                    | Commercial | Fibre            | -   |