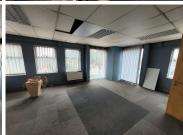

## 100 m<sup>2</sup>

Impeccable 100sqm office unit is available for rental. Office has a great open plan office layout space. Standard office lighting and air conditioning and excellent natural light let in through the many large windows around the office. Well maintained carpeted flooring