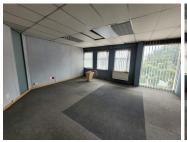

## 100 m<sup>2</sup>

Impeccable 100sqm office unit is available for rental. Office has a great open plan office layout space. Standard office lighting and air conditioning and excellent natural light let in through the many large windows around the office. Well maintained carpeted flooring