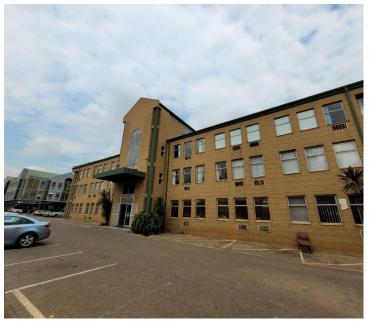

## 6,970 pm

Office to Rent in Kempton Park CBD

82 m<sup>2</sup>

A neat vacant rental office measuring 82sqm is available for immediate rental. Office has a great open plan office layout space. Standard office lighting and air conditioning and excellent natural light let in through the many large windows around the office. Well maintained carpeted flooring. Office park has ample parking available for tenants and visitors.

Markem Office Building is located in the heart of Kempton Park CBD, and great accessibility to the Pretoria Road. The Markem Building is in close proximity to many facilities around the area. This central office has a great benefit with OR Tambo and the Gautrain Station being easily accessible and close by to commute.

Gross Monthly Rental R6,970 Ex Vat Lease Period Negotiable Available From Immediately

| Floor Size m <sup>2</sup> | 82              | Security         | Yes |
|---------------------------|-----------------|------------------|-----|
| Parking Bays              | -               | Air Conditioning | Yes |
| Title                     | Sectional Title | Generator        | -   |
| Zoning                    | Commercial      | Fibre            | -   |