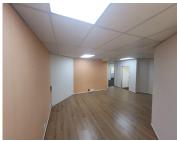

## 15,900 pm

Office to Rent in Kempton Park CBD | The White House Office Park

114 m<sup>2</sup>

Unique Office Space measuring 114sqm for Rental for only R15,900 per month excluding VAT. This well maintained office has carpet throughout with standard office lighting. Secure parking space for both visitors and tenants . Fibre connection as well.

Gross Monthly Rental R15,900 Ex Vat Lease Period Negotiable Available From R15,900 Ex Vat Negotiable

| Floor Size m <sup>2</sup> | 114        | Security         | Yes |
|---------------------------|------------|------------------|-----|
| Parking Bays              | -          | Air Conditioning | Yes |
| Title                     | -          | Generator        | -   |
| Zoning                    | Commercial | Fibre            | -   |