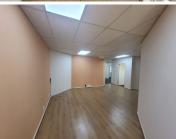

## 15,900 pm

Office to Rent in Kempton Park CBD | The White House Office Park

114 m<sup>2</sup>

Unique Office Space measuring 114sqm for Rental for only R15,900 per month excluding VAT. This well maintained office has carpet throughout with standard office lighting. Secure parking space for both visitors and tenants . Fibre connection as well.

Gross Monthly Rental R15,900 Ex Vat Lease Period Negotiable Available From R15,900 Ex Vat Negotiable

| Floor Size m <sup>2</sup> | 114        | Security         | Yes |
|---------------------------|------------|------------------|-----|
| Parking Bays              | -          | Air Conditioning | Yes |
| Title                     | -          | Generator        | -   |
| Zoning                    | Commercial | Fibre            | -   |