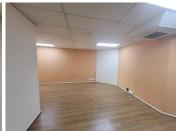

## 15,900 pm

Office to Rent in Kempton Park CBD | The White House Office Park

114 m<sup>2</sup>

Unique Office Space measuring 114sqm for Rental for only R15,900 per month excluding VAT. This well maintained office has carpet throughout with standard office lighting. Secure parking space for both visitors and tenants . Fibre connection as well.

Gross Monthly Rental R15,900 Ex Vat Lease Period Negotiable Available From R15,900 Ex Vat Negotiable

| Floor Size m <sup>2</sup> | 114        | Security         | Yes |
|---------------------------|------------|------------------|-----|
| Parking Bays              | -          | Air Conditioning | Yes |
| Title                     | -          | Generator        | -   |
| Zoning                    | Commercial | Fibre            | -   |