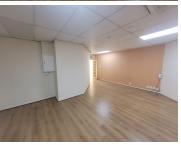

## 15,900 pm

Office to Rent in Kempton Park CBD | The White House Office Park

114 m<sup>2</sup>

Unique Office Space measuring 114sqm for Rental for only R15,900 per month excluding VAT. This well maintained office has carpet throughout with standard office lighting. Secure parking space for both visitors and tenants . Fibre connection as well.

Gross Monthly Rental R15,900 Ex Vat Lease Period Negotiable Available From R15,900 Ex Vat Negotiable

| Floor Size m <sup>2</sup> | 114        | Security         | Yes |
|---------------------------|------------|------------------|-----|
| Parking Bays              | -          | Air Conditioning | Yes |
| Title                     | -          | Generator        | -   |
| Zoning                    | Commercial | Fibre            | -   |