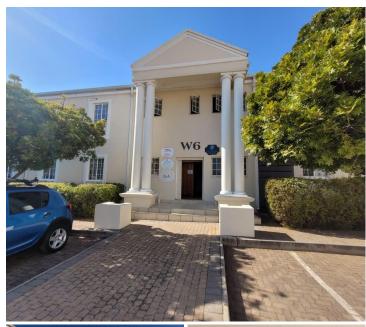

## 15,900 pm

Office to Rent in Kempton Park CBD | The White House Office Park

114 m<sup>2</sup>

Unique Office Space measuring 114sqm for Rental for only R15,900 per month excluding VAT. This well maintained office has carpet throughout with standard office lighting. Secure parking space for both visitors and tenants . Fibre connection as well.

The White House Building is in close proximity to many facilities around the area. This central office has a great benefit with OR Tambo and the Gautrain Station being easily accessible and close by to commute..