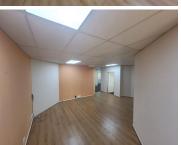

## 15,900 pm

Office to Rent in Kempton Park CBD | The White House Office Park

114 m<sup>2</sup>

Unique Office Space measuring 114sqm for Rental for only R15,900 per month excluding VAT. This well maintained office has carpet throughout with standard office lighting. Secure parking space for both visitors and tenants . Fibre connection as well.

Gross Monthly Rental R15,900 Ex Vat Lease Period Negotiable Available From R15,900 Ex Vat Negotiable

| Floor Size m <sup>2</sup> | 114        | Security         | Yes |
|---------------------------|------------|------------------|-----|
| Parking Bays              | -          | Air Conditioning | Yes |
| Title                     | -          | Generator        | -   |
| Zoning                    | Commercial | Fibre            | -   |