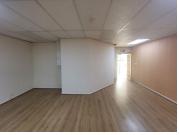

## 15,900 pm

Office to Rent in Kempton Park CBD | The White House Office Park

114 m<sup>2</sup>

Unique Office Space measuring 114sqm for Rental for only R15,900 per month excluding VAT. This well maintained office has carpet throughout with standard office lighting. Secure parking space for both visitors and tenants . Fibre connection as well.

Gross Monthly Rental R15,900 Ex Vat Lease Period Negotiable Available From R15,900 Ex Vat Negotiable

| Floor Size m <sup>2</sup> | 114        | Security         | Yes |
|---------------------------|------------|------------------|-----|
| Parking Bays              | -          | Air Conditioning | Yes |
| Title                     | -          | Generator        | -   |
| Zoning                    | Commercial | Fibre            | -   |