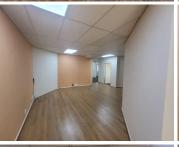

## 15,900 pm

Office to Rent in Kempton Park CBD | The White House Office Park

114 m<sup>2</sup>

Unique Office Space measuring 114sqm for Rental for only R15,900 per month excluding VAT. This well maintained office has carpet throughout with standard office lighting. Secure parking space for both visitors and tenants . Fibre connection as well.