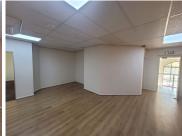

## 15,900 pm

Office to Rent in Kempton Park CBD | The White House Office Park

114 m<sup>2</sup>

Unique Office Space measuring 114sqm for Rental for only R15,900 per month excluding VAT. This well maintained office has carpet throughout with standard office lighting. Secure parking space for both visitors and tenants . Fibre connection as well.

Gross Monthly Rental R15,900 Ex Vat Lease Period Negotiable Available From R15,900 Ex Vat Negotiable

| Floor Size m <sup>2</sup> | 114        | Security         | Yes |
|---------------------------|------------|------------------|-----|
| Parking Bays              | -          | Air Conditioning | Yes |
| Title                     | -          | Generator        | -   |
| Zoning                    | Commercial | Fibre            | -   |