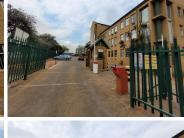

## 31,950 pm

Markem Office Building, Office 2J | Prime Office Space to Let in Kempton Park

This prime office space measuring 426sqm is available to Let. The offices are spacious and fully carpeted. The windows allow for great natural lighting throughout. There is a kitchenette in the unit. There is an elevator in the building and ample parking space at the premises.

Markem Office Building is close to all main arterial routes, shops and other amenities in the area.

Disclaimer: All amounts exclude VAT and while every effort will be made to ensure that the information, including but not limited to only DEPOSIT AMOUNTS, contained within all our listings are accurate and up to date, we make no warranty, representation or undertaking whether expressed or implied, nor do we assume any legal liability, whether direct or indirect, or responsibility for the accuracy, completeness, or usefulness of any information. Prospective purchasers and tenants should make their own enquiries to verify the information contained herein. Deposits are subject to change without prior notice.