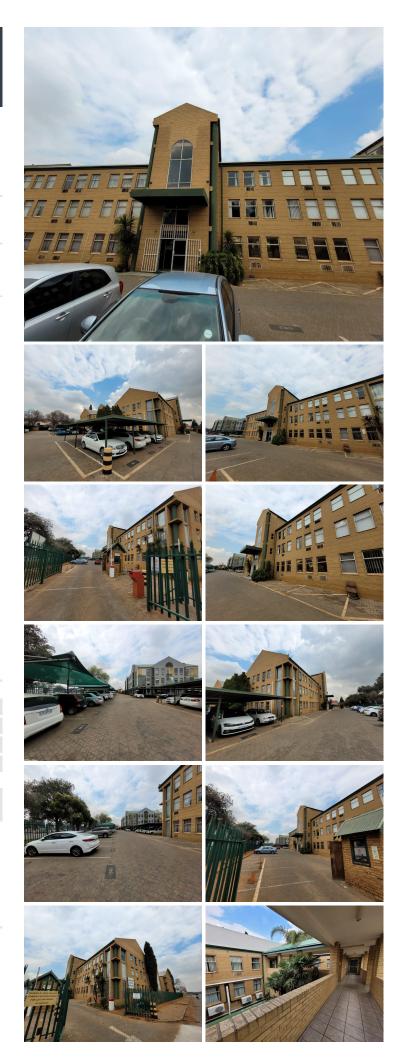

## 6,970 pm

Markem Office Building, Office 2L | Prime Office Space to Let in Kempton Park

This prime office space measuring 82sqm is available to Let. The offices are spacious and fully carpeted. The windows allow for great natural lighting throughout. There is a kitchenette in the unit. There is an elevator in the building and ample parking space at the premises.

Markem Office Building is close to all main arterial routes, shops and other amenities in the area.

Disclaimer: All amounts exclude VAT and while every effort will be made to ensure that the information, including but not limited to only DEPOSIT AMOUNTS, contained within all our listings are accurate and up to date, we make no warranty, representation or undertaking whether expressed or implied, nor do we assume any legal liability, whether direct or indirect, or responsibility for the accuracy, completeness, or usefulness of any information. Prospective purchasers and tenants should make their own enquiries to verify the information contained herein. Deposits are subject to change without prior notice.