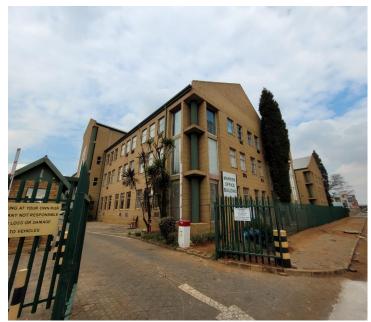

## 16,050 pm

Markem Office Building, Office 3I | Prime Office Space to Let in Kempton Park

214 m<sup>2</sup>

This prime office space measuring 214sqm is available to Let. The offices are spacious and fully carpeted. The windows allow for great natural lighting throughout. There is a kitchenette in the unit. There is an elevator in the building and ample parking space at the premises.

Markem Office Building is close to all main arterial routes, shops and other amenities in the area.

Disclaimer: All amounts exclude VAT and while every effort will be made to ensure that the information, including but not limited to only DEPOSIT AMOUNTS, contained within all our listings are accurate and up to date, we make no warranty, representation or undertaking whether expressed or implied, nor do we assume any legal liability, whether direct or indirect, or responsibility for the accuracy, completeness, or usefulness of any information. Prospective purchasers and tenants should make their own enquiries to verify the information contained herein. Deposits are subject to change without prior notice.