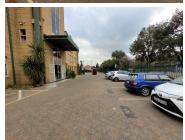

## 16,050 pm

Markem Office Building, Office 3I | Prime Office Space to Let in Kempton Park

214 m<sup>2</sup>

This prime office space measuring 214sqm is available to Let. The offices are spacious and fully carpeted. The windows allow for great natural lighting throughout. There is a kitchenette in the unit. There is an elevator in the building and ample parking space at the premises.