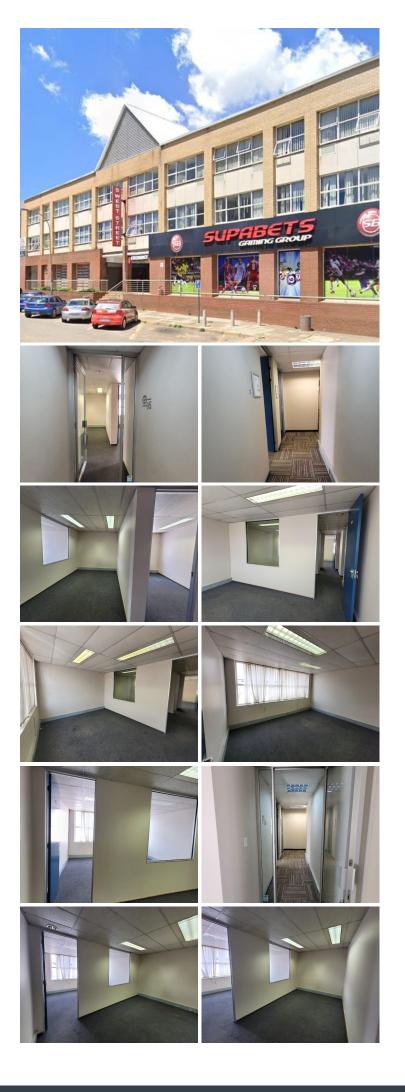

## 205 m<sup>2</sup>

This prime office space measuring 205sqm is available to Let for immediate occupation. The unit is spacious and fully carpeted with excellent natural light flowing throughout. There is ample parking at the premises.

The property is on a busy road and is in close proximity to shops and other amenities in the area.

Disclaimer: All amounts exclude VAT and while every effort will be made to ensure that the information, including but not limited to only DEPOSIT AMOUNTS, contained within all our listings are accurate and up to date, we make no warranty, representation or undertaking whether expressed or implied, nor do we assume any legal liability, whether direct or indirect, or responsibility for the accuracy, completeness, or usefulness of any information. Prospective purchasers and tenants should make their own enquiries to verify the information contained herein. Deposits are subject to change without prior notice.

#### **Gross Monthly Rental** Lease Period Available From

R13,123 Ex Vat 12 months Immediately

| Floor Size m <sup>2</sup> | 205             | Security         | Yes |
|---------------------------|-----------------|------------------|-----|
| Parking Bays              | -               | Air Conditioning | Yes |
| Title                     | Sectional Title | Generator        | -   |
| Zoning                    | Commercial      | Fibre            | -   |