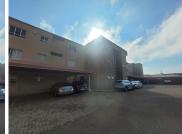

## 12,000 pm

12 Central Avenue | Prime Office Space to Let in Kempton Park

110 m<sup>2</sup>

This prime Medical Centre located on Central Avenue, Kempton Park is to Let for immediate occupation. The unit measures 110sqm. The office area is tiled and carpeted with excellent natural lighting throughout. There is ample parking at the building.

The Medical Centre is close to all main arterial routes, shops and other amenities in the area.

Gross Monthly Rental R12,000 Ex Vat Lease Period 12 months Available From Immediately

| Floor Size m <sup>2</sup> | 110        | Security         | Yes |
|---------------------------|------------|------------------|-----|
| Parking Bays              | -          | Air Conditioning | Yes |
| Title                     | -          | Generator        | -   |
| Zoning                    | Commercial | Fibre            | -   |