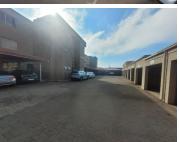

## 12,000 pm

12 Central Avenue | Prime Office Space to Let in Kempton Park

110 m<sup>2</sup>

This prime Medical Centre located on Central Avenue, Kempton Park is to Let for immediate occupation. The unit measures 110sqm. The office area is tiled and carpeted with excellent natural lighting throughout. There is ample parking at the building.

The Medical Centre is close to all main arterial routes, shops and other amenities in the area.

Gross Monthly Rental R12,000 Ex Vat Lease Period 12 months Available From Immediately

| Floor Size m <sup>2</sup> | 110        | Security         | Yes |
|---------------------------|------------|------------------|-----|
| Parking Bays              | -          | Air Conditioning | Yes |
| Title                     | -          | Generator        | -   |
| Zoning                    | Commercial | Fibre            | -   |