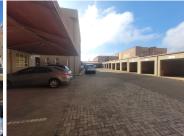

## 12,000 pm

12 Central Avenue | Prime Office Space to Let in Kempton Park

110 m<sup>2</sup>

This prime Medical Centre located on Central Avenue, Kempton Park is to Let for immediate occupation. The unit measures 110sqm. The office area is tiled and carpeted with excellent natural lighting throughout. There is ample parking at the building.

The Medical Centre is close to all main arterial routes, shops and other amenities in the area.

Gross Monthly Rental R12,000 Ex Vat Lease Period 12 months Available From Immediately

| Floor Size m <sup>2</sup> | 110        | Security         | Yes |
|---------------------------|------------|------------------|-----|
| Parking Bays              | -          | Air Conditioning | Yes |
| Title                     | -          | Generator        | -   |
| Zoning                    | Commercial | Fibre            | -   |