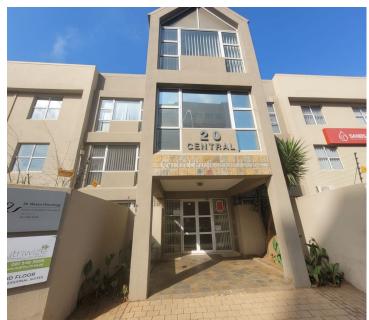

## 12,000 pm

12 Central Avenue | Prime Office Space to Let in Kempton Park

110 m<sup>2</sup>

This prime Medical Centre located on Central Avenue, Kempton Park is to Let for immediate occupation. The unit measures 110sqm. The office area is tiled and carpeted with excellent natural lighting throughout. There is ample parking at the building.

The Medical Centre is close to all main arterial routes, shops and other amenities in the area.

Gross Monthly Rental R12,000 Ex Vat Lease Period 12 months Available From Immediately

| Floor Size m <sup>2</sup> | 110        | Security         | Yes |
|---------------------------|------------|------------------|-----|
| Parking Bays              | -          | Air Conditioning | Yes |
| Title                     | -          | Generator        | -   |
| Zoning                    | Commercial | Fibre            | -   |