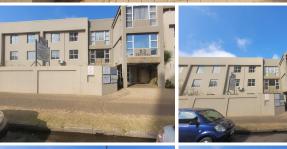

## 12,000 pm

12 Central Avenue | Prime Office Space to Let in Kempton Park

110 m<sup>2</sup>

This prime Medical Centre located on Central Avenue, Kempton Park is to Let for immediate occupation. The unit measures 110sqm. The office area is tiled and carpeted with excellent natural lighting throughout. There is ample parking at the building.

The Medical Centre is close to all main arterial routes, shops and other amenities in the area.

Gross Monthly Rental R12,000 Ex Vat Lease Period 12 months Available From Immediately

| Floor Size m <sup>2</sup> | 110        | Security         | Yes |
|---------------------------|------------|------------------|-----|
| Parking Bays              | -          | Air Conditioning | Yes |
| Title                     | -          | Generator        | -   |
| Zoning                    | Commercial | Fibre            | -   |