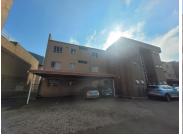

## 12,000 pm

12 Central Avenue | Prime Office Space to Let in Kempton Park

110 m<sup>2</sup>

This prime Medical Centre located on Central Avenue, Kempton Park is to Let for immediate occupation. The unit measures 110sqm. The office area is tiled and carpeted with excellent natural lighting throughout. There is ample parking at the building.

The Medical Centre is close to all main arterial routes, shops and other amenities in the area.

Gross Monthly Rental R12,000 Ex Vat Lease Period 12 months Available From Immediately

| Floor Size m <sup>2</sup> | 110        | Security         | Yes |
|---------------------------|------------|------------------|-----|
| Parking Bays              | -          | Air Conditioning | Yes |
| Title                     | -          | Generator        | -   |
| Zoning                    | Commercial | Fibre            | -   |