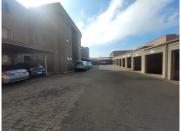

## 12,000 pm

12 Central Avenue | Prime Office Space to Let in Kempton Park

110 m<sup>2</sup>

This prime Medical Centre located on Central Avenue, Kempton Park is to Let for immediate occupation. The unit measures 110sqm. The office area is tiled and carpeted with excellent natural lighting throughout. There is ample parking at the building.

The Medical Centre is close to all main arterial routes, shops and other amenities in the area.

Gross Monthly Rental R12,000 Ex Vat Lease Period 12 months Available From Immediately

| Floor Size m <sup>2</sup> | 110        | Security         | Yes |
|---------------------------|------------|------------------|-----|
| Parking Bays              | -          | Air Conditioning | Yes |
| Title                     | -          | Generator        | -   |
| Zoning                    | Commercial | Fibre            | -   |