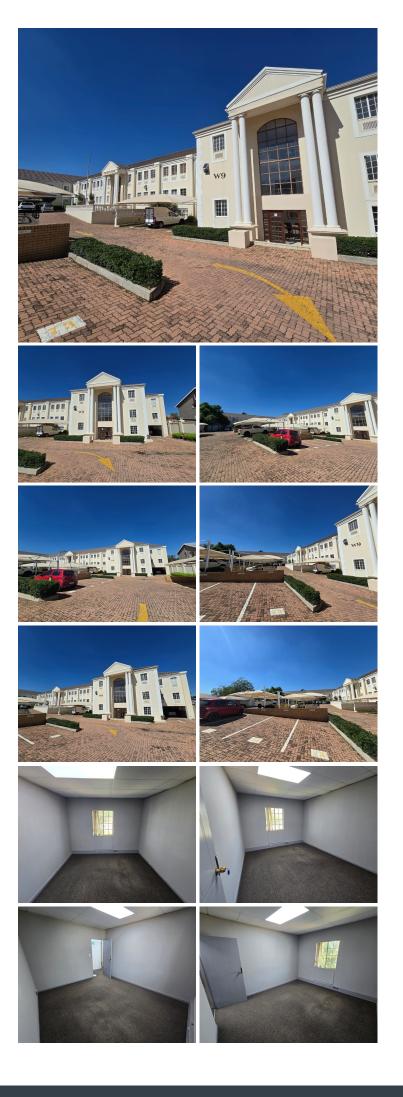

## 🐔 14 m²

A well-maintained and professional office space is now available to let in the sought-after White House building, located on the corner of Kerk and Monument Road in Kempton Park. Section 15, Office 4 offers 14m<sup>2</sup> of neat, functional space ideal for small businesses, consultants, or satellite offices.

This unit features wall-to-wall carpeting, standard lighting, and ample plug points to support your day-to-day operations. Large windows allow for generous natural light, creating a bright and comfortable working environment. The office is move-in ready and provides a clean, professional atmosphere for focused work.

Monthly rental is R3,787 excluding VAT and utilities.

Situated in the heart of Kempton Park, the White House benefits from high visibility and easy accessibility. The location is wellconnected to major transport routes, OR Tambo International Airport, and various amenities including shopping centres, banks, and restaurants. This vibrant commercial hub attracts a steady flow of foot traffic and offers great exposure, making it an ideal spot for businesses seeking a central and convenient base. Tenants will enjoy the...