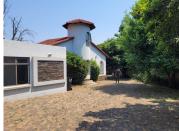

## 25,000 pm

Monument Road, Nimrod Park, Kempton Park

350 m<sup>2</sup>

145 Monument road is a freestanding property with approx. 350sqm under roof ideally located.

Property is fully fenced by palisade and has a motorized gate. There is ample parking for tenant and clients. The interior of the property sports a full neat existing fit out. Several multi functional offices that are airy with great natural light flowing in. Standard airconditioning installed and tiled flooring.

| Floor Size m <sup>2</sup> | 350        | Security         | Yes |
|---------------------------|------------|------------------|-----|
| Parking Bays              | -          | Air Conditioning | Yes |
| Title                     | -          | Generator        | -   |
| Zoning                    | Commercial | Fibre            | -   |