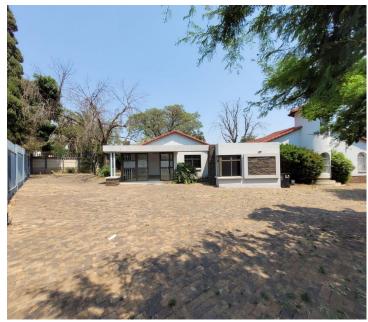

## 25,000 pm

Monument Road, Nimrod Park, Kempton Park

350 m<sup>2</sup>

145 Monument road is a freestanding property with approx. 350sqm under roof ideally located.

Property is fully fenced by palisade and has a motorized gate. There is ample parking for tenant and clients. The interior of the property sports a full neat existing fit out. Several multi functional offices that are airy with great natural light flowing in. Standard airconditioning installed and tiled flooring.

Ideally situated in close proximity to the R21 highway, allowing for quick and easy access to the East Rand, Johannesburg, Pretoria, OR Tambo Airport and all major freeways.

Gross Monthly Rental R25,000 Ex Vat Lease Period Negotiable Available From R25,000 Ex Vat R25,00

| Floor Size m <sup>2</sup> | 350        | Security         | Yes |
|---------------------------|------------|------------------|-----|
| Parking Bays              | -          | Air Conditioning | Yes |
| Title                     | -          | Generator        | -   |
| Zoning                    | Commercial | Fibre            | -   |