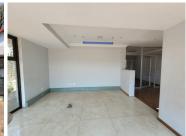

## 25,000 pm

Monument Road, Nimrod Park, Kempton Park

350 m<sup>2</sup>

145 Monument road is a freestanding property with approx. 350sqm under roof ideally located.

Property is fully fenced by palisade and has a motorized gate. There is ample parking for tenant and clients. The interior of the property sports a full neat existing fit out. Several multi functional offices that are airy with great natural light flowing in. Standard airconditioning installed and tiled flooring.