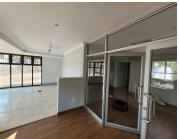

## 25,000 pm

Monument Road, Nimrod Park, Kempton Park

350 m<sup>2</sup>

145 Monument road is a freestanding property with approx. 350sqm under roof ideally located.

Property is fully fenced by palisade and has a motorized gate. There is ample parking for tenant and clients. The interior of the property sports a full neat existing fit out. Several multi functional offices that are airy with great natural light flowing in. Standard airconditioning installed and tiled flooring.