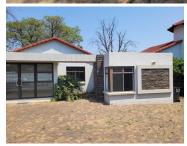

## 25,000 pm

Monument Road, Nimrod Park, Kempton Park

350 m<sup>2</sup>

145 Monument road is a freestanding property with approx. 350sqm under roof ideally located.

Property is fully fenced by palisade and has a motorized gate. There is ample parking for tenant and clients. The interior of the property sports a full neat existing fit out. Several multi functional offices that are airy with great natural light flowing in. Standard airconditioning installed and tiled flooring.

| Floor Size m <sup>2</sup> | 350        | Security         | Yes |
|---------------------------|------------|------------------|-----|
| Parking Bays              | -          | Air Conditioning | Yes |
| Title                     | -          | Generator        | -   |
| Zoning                    | Commercial | Fibre            | -   |