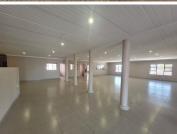

## 450 m<sup>2</sup>

Pristine and upmarket commercial unit measuring 450sqm available immediately for occupation at R30 000 per month plus VAT and utilities. The office component is an upstairs unit providing excellent natural lighting throughout and air-conditioning.

Very modern finishes. The space is safe and secure offering very easy access to all main roads, highways, amenities as well as there's various public transportation systems nearby and easily accessible.