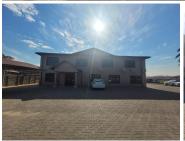

## 450 m<sup>2</sup>

Pristine and upmarket commercial unit measuring 450sqm available immediately for occupation at R30 000 per month plus VAT and utilities. The office component is an upstairs unit providing excellent natural lighting throughout and air-conditioning.

Very modern finishes. The space is safe and secure offering very easy access to all main roads, highways, amenities as well as there's various public transportation systems nearby and easily accessible.