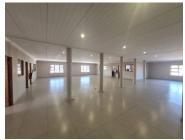

## 450 m<sup>2</sup>

Pristine and upmarket commercial unit measuring 450sqm available immediately for occupation at R30 000 per month plus VAT and utilities. The office component is an upstairs unit providing excellent natural lighting throughout and air-conditioning.

Very modern finishes. The space is safe and secure offering very easy access to all main roads, highways, amenities as well as there's various public transportation systems nearby and easily accessible.