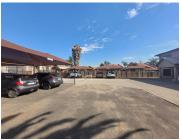

## 450 m<sup>2</sup>

Pristine and upmarket commercial unit measuring 450sqm available immediately for occupation at R30 000 per month plus VAT and utilities. The office component is an upstairs unit providing excellent natural lighting throughout and air-conditioning.

Very modern finishes. The space is safe and secure offering very easy access to all main roads, highways, amenities as well as there's various public transportation systems nearby and easily accessible.