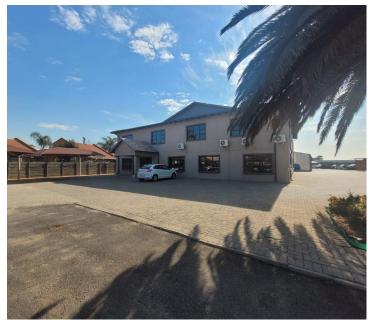

## 450 m<sup>2</sup>

Pristine and upmarket commercial unit measuring 450sqm available immediately for occupation at R30 000 per month plus VAT and utilities. The office component is an upstairs unit providing excellent natural lighting throughout and air-conditioning.

Very modern finishes. The space is safe and secure offering very easy access to all main roads, highways, amenities as well as there's various public transportation systems nearby and easily accessible.