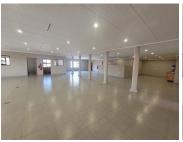

## 450 m<sup>2</sup>

Pristine and upmarket commercial unit measuring 450sqm available immediately for occupation at R30 000 per month plus VAT and utilities. The office component is an upstairs unit providing excellent natural lighting throughout and air-conditioning.

Very modern finishes. The space is safe and secure offering very easy access to all main roads, highways, amenities as well as there's various public transportation systems nearby and easily accessible.