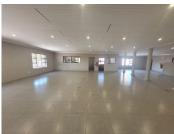

## 450 m<sup>2</sup>

Pristine and upmarket commercial unit measuring 450sqm available immediately for occupation at R30 000 per month plus VAT and utilities. The office component is an upstairs unit providing excellent natural lighting throughout and air-conditioning.

Very modern finishes. The space is safe and secure offering very easy access to all main roads, highways, amenities as well as there's various public transportation systems nearby and easily accessible.