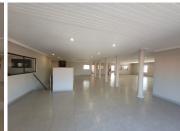

## 450 m<sup>2</sup>

Pristine and upmarket commercial unit measuring 450sqm available immediately for occupation at R30 000 per month plus VAT and utilities. The office component is an upstairs unit providing excellent natural lighting throughout and air-conditioning.

Very modern finishes. The space is safe and secure offering very easy access to all main roads, highways, amenities as well as there's various public transportation systems nearby and easily accessible.