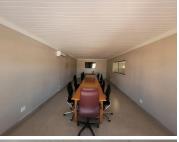

## 450 m<sup>2</sup>

Pristine and upmarket commercial unit measuring 450sqm available immediately for occupation at R30 000 per month plus VAT and utilities. The office component is an upstairs unit providing excellent natural lighting throughout and air-conditioning.

Very modern finishes. The space is safe and secure offering very easy access to all main roads, highways, amenities as well as there's various public transportation systems nearby and easily accessible.