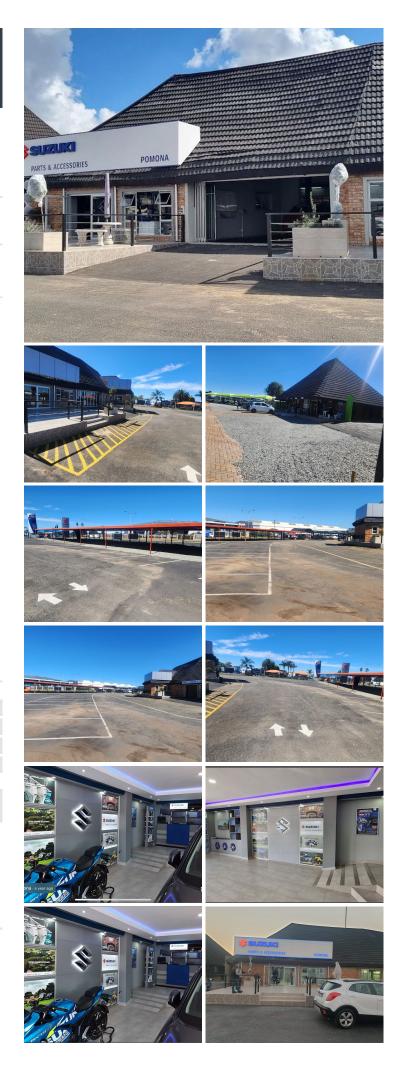

#### 715 m<sup>2</sup> 죾

A prime showroom measuring approximately 715sqm is available to let immediately. Stand size approximately 3412sqm The unit is fully tiled with excellent natural light. The premises are located on a main road with ample exposure. There is ample parking available. Rental is R64 350 per month excluding VAT and utilities.

### **Gross Monthly Rental** Lease Period **Available From**

R64,350 Ex Vat 12 months Immediately

| Floor Size m <sup>2</sup> | 715        | Security         | Yes |
|---------------------------|------------|------------------|-----|
| Parking Bays              | -          | Air Conditioning | Yes |
| Title                     | -          | Generator        | -   |
| Zoning                    | Commercial | Fibre            | -   |