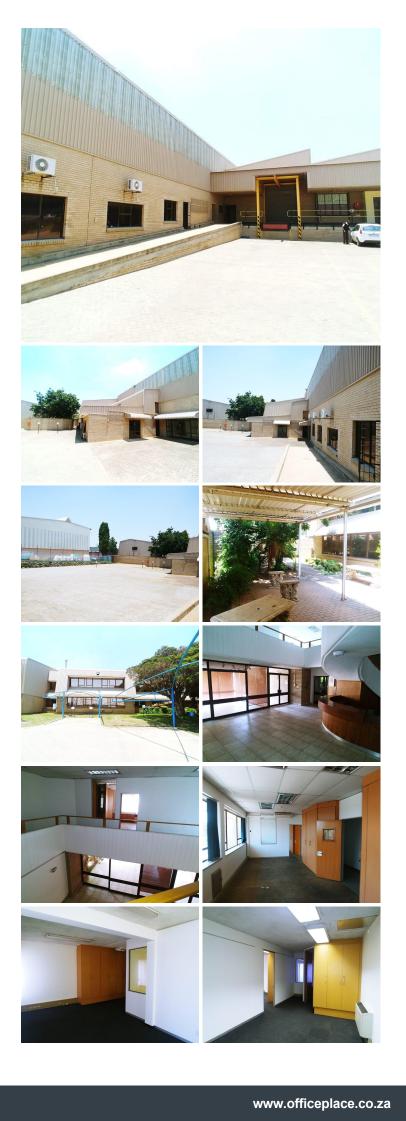

### 😭 3906 m²

This is a 3906/sqm building that is available to let in Kempton Park. The premises has a squash court and a staff canteen. The building offers 3 separate entrances and neat interior finishes. There is a common reception area and stair access available to each floor.

There are offices with a lab as well as a warehouse /storage area and 92 shaded parking bays available at R250 per bay Excl. VAT. The building is situated just off the R24 and close to the N12 highway with OR Tambo International Airport within close proximity.