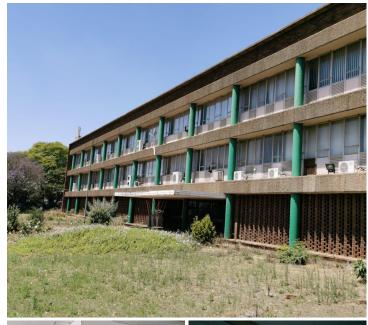

## 2000 m<sup>2</sup>

Large office building available for lease in the Spartan node in Kempton Park. The property is ideally situated in close proximity to the R21 highway, allowing for quick and easy accessibility to the space. O.R. Tambo and various retail amenities are situated close by.

This building is multi-level and has various offices on each level. There are both open plan and partitioned offices in the building. There are bathrooms and kitchen available. There is airconditioning available and great natural light flowing throughout.