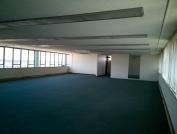

## 2000 m<sup>2</sup>

Large office building available for lease in the Spartan node in Kempton Park. The property is ideally situated in close proximity to the R21 highway, allowing for quick and easy accessibility to the space. O.R. Tambo and various retail amenities are situated close by.

This building is multi-level and has various offices on each level. There are both open plan and partitioned offices in the building. There are bathrooms and kitchen available. There is airconditioning available and great natural light flowing throughout.