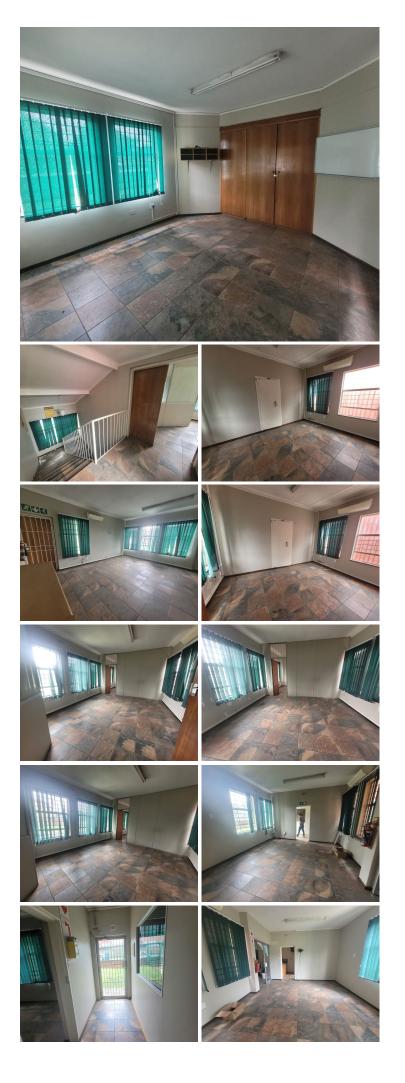

## 🐔 110 m²

Double story building situated on a corner stand has office space to let for immediate occupation. The unit measuring 110sqm is spacious, has tiled flooring and great natural light flowing throughout. There is a kitchen and ablutions in the unit. There is ample parking available. Rental is R10 000 per month excluding VAT and utilities.

The property is close to all main arterial routes, shops and other amenities in the area.

#### Gross Monthly Rental Lease Period Available From

R10,000 Ex Vat 12 months Immediately

| Floor Size m <sup>2</sup> | 110        | Security         | Yes |
|---------------------------|------------|------------------|-----|
| Parking Bays              | -          | Air Conditioning | Yes |
| Title                     | -          | Generator        | -   |
| Zoning                    | Commercial | Fibre            | -   |