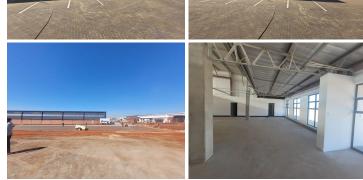

## 148,929 pm

Brand-New A-Grade Mixed-Use Space To Let at Olive Wood Hub

1325 m<sup>2</sup>

This newly built, A-grade mixed-use space at Olive Wood Hub offers 1,325m² of prime commercial space, perfect for businesses seeking a modern and dynamic environment. Whether you're looking for office, retail, or showroom space, this premium property provides versatility, excellent accessibility, and a professional setting to support your business growth.

Secure your spot in this thriving business hub today!

**Gross Monthly Rental** R148,929 Ex Vat **Lease Period** 12 months **Available From Immediately** 

| Floor Size m <sup>2</sup> | 1325       | Security         | - |
|---------------------------|------------|------------------|---|
| Parking Bays              | -          | Air Conditioning | - |
| Title                     | -          | Generator        | - |
| Zoning                    | Commercial | Fibre            | - |