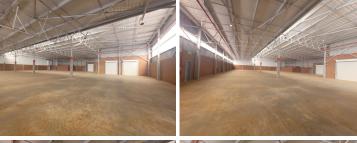

## 148,929 pm

Brand-New A-Grade Mixed-Use Space To Let at Olive Wood Hub

1325 m<sup>2</sup>

This newly built, A-grade mixed-use space at Olive Wood Hub offers 1,325m² of prime commercial space, perfect for businesses seeking a modern and dynamic environment. Whether you're looking for office, retail, or showroom space, this premium property provides versatility, excellent accessibility, and a professional setting to support your business growth.

Secure your spot in this thriving business hub today!

**Gross Monthly Rental** R148,929 Ex Vat **Lease Period** 12 months **Available From Immediately** 

| Floor Size m <sup>2</sup> | 1325       | Security         | - |
|---------------------------|------------|------------------|---|
| Parking Bays              | -          | Air Conditioning | - |
| Title                     | -          | Generator        | - |
| Zoning                    | Commercial | Fibre            | - |