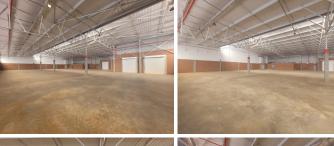

## 148,929 pm

Brand-New A-Grade Mixed-Use Space To Let at Olive Wood Hub

1325 m<sup>2</sup>

This newly built, A-grade mixed-use space at Olive Wood Hub offers 1,325m² of prime commercial space, perfect for businesses seeking a modern and dynamic environment. Whether you're looking for office, retail, or showroom space, this premium property provides versatility, excellent accessibility, and a professional setting to support your business growth.

Secure your spot in this thriving business hub today!

**Gross Monthly Rental** R148,929 Ex Vat **Lease Period** 12 months **Available From Immediately** 

| Floor Size m <sup>2</sup> | 1325       | Security         | - |
|---------------------------|------------|------------------|---|
| Parking Bays              | -          | Air Conditioning | - |
| Title                     | -          | Generator        | - |
| Zoning                    | Commercial | Fibre            | - |