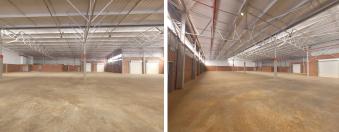

## 148,929 pm

Brand-New A-Grade Mixed-Use Space To Let at Olive Wood Hub

1325 m<sup>2</sup>

This newly built, A-grade mixed-use space at Olive Wood Hub offers 1,325m² of prime commercial space, perfect for businesses seeking a modern and dynamic environment. Whether you're looking for office, retail, or showroom space, this premium property provides versatility, excellent accessibility, and a professional setting to support your business growth.