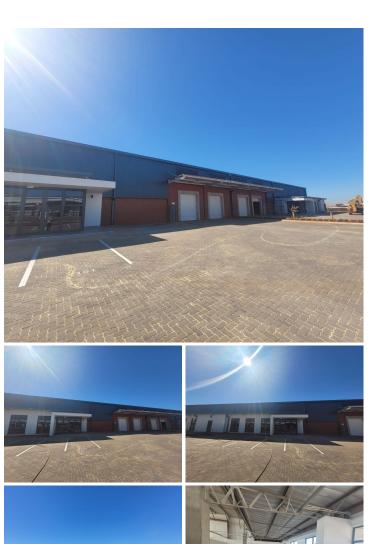

## 148,929 pm

Brand-New A-Grade Mixed-Use Space To Let at Olive Wood Hub

1325 m<sup>2</sup>

This newly built, A-grade mixed-use space at Olive Wood Hub offers 1,325m² of prime commercial space, perfect for businesses seeking a modern and dynamic environment. Whether you're looking for office, retail, or showroom space, this premium property provides versatility, excellent accessibility, and a professional setting to support your business growth.

Secure your spot in this thriving business hub today!

**Gross Monthly Rental** R148,929 Ex Vat **Lease Period** 12 months **Available From Immediately** 

| Floor Size m <sup>2</sup> | 1325       | Security         | - |
|---------------------------|------------|------------------|---|
| Parking Bays              | -          | Air Conditioning | - |
| Title                     | -          | Generator        | - |
| Zoning                    | Commercial | Fibre            | - |