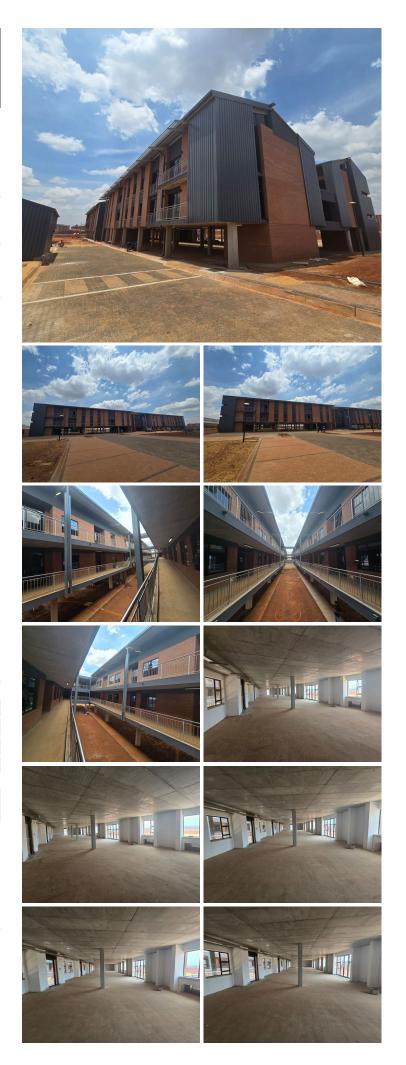

## 6,596 pm

Prime Office Space to Let at Serengeti Office Park, Witfontein, Kempton Park

Located in the prestigious Serengeti Office Park at 100 Serengeti Boulevard, Witfontein, Kempton Park, this modern 68m<sup>2</sup> office space offers the ideal setting for businesses seeking a professional and inspiring work environment. At a competitive rate of R97 per square meter excluding VAT and utilities, this newly built office combines spaciousness with natural light to create an inviting, productive atmosphere. The open-plan layout makes it easy to adapt the space to your business needs, and undercover parking adds convenience for both employees and clients.

Serengeti Office Park is strategically situated in the heart of Witfontein, just minutes from major highways and transportation hubs, making commuting easy for your team and accessible for clients. The area is known for its secure, well-maintained surroundings and offers a host of amenities, including restaurants, retail outlets, and fitness facilities, all within a short drive. Tenants here enjoy the benefits of being part of a thriving business community in one of Kempton Park's most desirable commercial hubs, providing an excellent opportunity to establish or expand your...