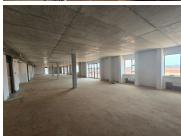

## 18,000 pm

Premium Office Space to Let at Serengeti Office Park, Witfontein, Kempton Park

150 m<sup>2</sup>

Located in the prestigious Serengeti Office Park at 100 Serengeti Boulevard, Witfontein, Kempton Park, this modern  $120m^2$  office space offers the ideal setting for businesses seeking a professional and inspiring work environment. At a competitive rate of R120 per square meter excluding VAT and utilities, this newly built office combines spaciousness with natural light to create an inviting, productive atmosphere. The open-plan layout makes it easy to adapt the space to your business needs, and undercover parking adds convenience for both employees and clients.