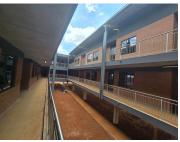

## 18,000 pm

Premium Office Space to Let at Serengeti Office Park, Witfontein, Kempton Park

150 m<sup>2</sup>

Located in the prestigious Serengeti Office Park at 100 Serengeti Boulevard, Witfontein, Kempton Park, this modern  $120m^2$  office space offers the ideal setting for businesses seeking a professional and inspiring work environment. At a competitive rate of R120 per square meter excluding VAT and utilities, this newly built office combines spaciousness with natural light to create an inviting, productive atmosphere. The open-plan layout makes it easy to adapt the space to your business needs, and undercover parking adds convenience for both employees and clients.

Serengeti Office Park is strategically situated in the heart of Witfontein, just minutes from major highways and transportation hubs, making commuting easy for your team and accessible for clients. The area is known for its secure, well-maintained surroundings and offers a host of amenities, including restaurants, retail outlets, and fitness facilities, all within a short drive. Tenants here enjoy the benefits of being part of a thriving business community in one of Kempton Park's most desirable commercial hubs, providing an excellent opportunity to establish or expand your...