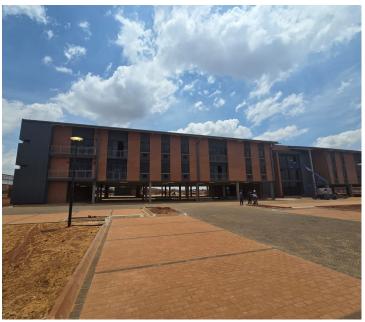

## 18,000 pm

Premium Office Space to Let at Serengeti Office Park, Witfontein, Kempton Park

150 m<sup>2</sup>

Located in the prestigious Serengeti Office Park at 100 Serengeti Boulevard, Witfontein, Kempton Park, this modern  $120m^2$  office space offers the ideal setting for businesses seeking a professional and inspiring work environment. At a competitive rate of R120 per square meter excluding VAT and utilities, this newly built office combines spaciousness with natural light to create an inviting, productive atmosphere. The open-plan layout makes it easy to adapt the space to your business needs, and undercover parking adds convenience for both employees and clients.

Serengeti Office Park is strategically situated in the heart of Witfontein, just minutes from major highways and transportation hubs, making commuting easy for your team and accessible for clients. The area is known for its secure, well-maintained surroundings and offers a host of amenities, including restaurants, retail outlets, and fitness facilities, all within a short drive. Tenants here enjoy the benefits of being part of a thriving business community in one of Kempton Park's most desirable commercial hubs, providing an excellent opportunity to establish or expand your...