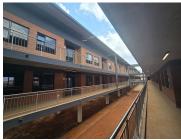

## 18,000 pm

Premium Office Space to Let at Serengeti Office Park, Witfontein, Kempton Park

150 m<sup>2</sup>

Located in the prestigious Serengeti Office Park at 100 Serengeti Boulevard, Witfontein, Kempton Park, this modern  $120m^2$  office space offers the ideal setting for businesses seeking a professional and inspiring work environment. At a competitive rate of R120 per square meter excluding VAT and utilities, this newly built office combines spaciousness with natural light to create an inviting, productive atmosphere. The open-plan layout makes it easy to adapt the space to your business needs, and undercover parking adds convenience for both employees and clients.

Serengeti Office Park is strategically situated in the heart of Witfontein, just minutes from major highways and transportation hubs, making commuting easy for your team and accessible for clients. The area is known for its secure, well-maintained surroundings and offers a host of amenities, including restaurants, retail outlets, and fitness facilities, all within a short drive. Tenants here enjoy the benefits of being part of a thriving business community in one of Kempton Park's most desirable commercial hubs, providing an excellent opportunity to establish or expand your...