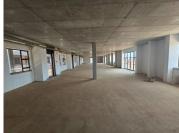

## 18,000 pm

Premium Office Space to Let at Serengeti Office Park, Witfontein, Kempton Park

150 m<sup>2</sup>

Located in the prestigious Serengeti Office Park at 100 Serengeti Boulevard, Witfontein, Kempton Park, this modern  $120m^2$  office space offers the ideal setting for businesses seeking a professional and inspiring work environment. At a competitive rate of R120 per square meter excluding VAT and utilities, this newly built office combines spaciousness with natural light to create an inviting, productive atmosphere. The open-plan layout makes it easy to adapt the space to your business needs, and undercover parking adds convenience for both employees and clients.