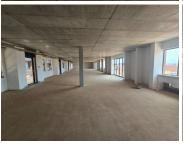

## 18,000 pm

Premium Office Space to Let at Serengeti Office Park, Witfontein, Kempton Park

150 m<sup>2</sup>

Located in the prestigious Serengeti Office Park at 100 Serengeti Boulevard, Witfontein, Kempton Park, this modern  $120m^2$  office space offers the ideal setting for businesses seeking a professional and inspiring work environment. At a competitive rate of R120 per square meter excluding VAT and utilities, this newly built office combines spaciousness with natural light to create an inviting, productive atmosphere. The open-plan layout makes it easy to adapt the space to your business needs, and undercover parking adds convenience for both employees and clients.