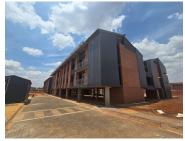

## 18,000 pm

Premium Office Space to Let at Serengeti Office Park, Witfontein, Kempton Park

150 m<sup>2</sup>

Located in the prestigious Serengeti Office Park at 100 Serengeti Boulevard, Witfontein, Kempton Park, this modern  $120m^2$  office space offers the ideal setting for businesses seeking a professional and inspiring work environment. At a competitive rate of R120 per square meter excluding VAT and utilities, this newly built office combines spaciousness with natural light to create an inviting, productive atmosphere. The open-plan layout makes it easy to adapt the space to your business needs, and undercover parking adds convenience for both employees and clients.

Serengeti Office Park is strategically situated in the heart of Witfontein, just minutes from major highways and transportation hubs, making commuting easy for your team and accessible for clients. The area is known for its secure, well-maintained surroundings and offers a host of amenities, including restaurants, retail outlets, and fitness facilities, all within a short drive. Tenants here enjoy the benefits of being part of a thriving business community in one of Kempton Park's most desirable commercial hubs, providing an excellent opportunity to establish or expand your...