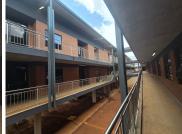

## 18,000 pm

Premium Office Space to Let at Serengeti Office Park, Witfontein, Kempton Park

150 m<sup>2</sup>

Located in the prestigious Serengeti Office Park at 100 Serengeti Boulevard, Witfontein, Kempton Park, this modern  $120m^2$  office space offers the ideal setting for businesses seeking a professional and inspiring work environment. At a competitive rate of R120 per square meter excluding VAT and utilities, this newly built office combines spaciousness with natural light to create an inviting, productive atmosphere. The open-plan layout makes it easy to adapt the space to your business needs, and undercover parking adds convenience for both employees and clients.

Serengeti Office Park is strategically situated in the heart of Witfontein, just minutes from major highways and transportation hubs, making commuting easy for your team and accessible for clients. The area is known for its secure, well-maintained surroundings and offers a host of amenities, including restaurants, retail outlets, and fitness facilities, all within a short drive. Tenants here enjoy the benefits of being part of a thriving business community in one of Kempton Park's most desirable commercial hubs, providing an excellent opportunity to establish or expand your...