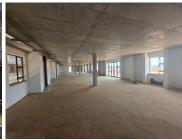

## 18,000 pm

Premium Office Space to Let at Serengeti Office Park, Witfontein, Kempton Park

150 m<sup>2</sup>

Located in the prestigious Serengeti Office Park at 100 Serengeti Boulevard, Witfontein, Kempton Park, this modern  $120m^2$  office space offers the ideal setting for businesses seeking a professional and inspiring work environment. At a competitive rate of R120 per square meter excluding VAT and utilities, this newly built office combines spaciousness with natural light to create an inviting, productive atmosphere. The open-plan layout makes it easy to adapt the space to your business needs, and undercover parking adds convenience for both employees and clients.