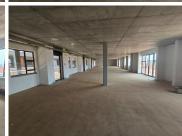

## 18,000 pm

Premium Office Space to Let at Serengeti Office Park, Witfontein, Kempton Park

150 m<sup>2</sup>

Located in the prestigious Serengeti Office Park at 100 Serengeti Boulevard, Witfontein, Kempton Park, this modern  $120m^2$  office space offers the ideal setting for businesses seeking a professional and inspiring work environment. At a competitive rate of R120 per square meter excluding VAT and utilities, this newly built office combines spaciousness with natural light to create an inviting, productive atmosphere. The open-plan layout makes it easy to adapt the space to your business needs, and undercover parking adds convenience for both employees and clients.