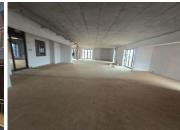

## 1000 m<sup>2</sup>

Located in the prestigious Serengeti Office Park at 100 Serengeti Boulevard, Witfontein, Kempton Park, this modern 1000m² office space offers the ideal setting for businesses seeking a professional and inspiring work environment. At a competitive rate of R97 per square meter excluding VAT and utilities, this newly built office combines spaciousness with natural light to create an inviting, productive atmosphere. The open-plan layout makes it easy to adapt the space to your business needs, and undercover parking adds convenience for both employees and clients.