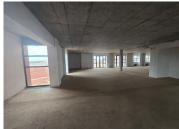

## 1000 m<sup>2</sup>

Located in the prestigious Serengeti Office Park at 100 Serengeti Boulevard, Witfontein, Kempton Park, this modern 1000m² office space offers the ideal setting for businesses seeking a professional and inspiring work environment. At a competitive rate of R97 per square meter excluding VAT and utilities, this newly built office combines spaciousness with natural light to create an inviting, productive atmosphere. The open-plan layout makes it easy to adapt the space to your business needs, and undercover parking adds convenience for both employees and clients.