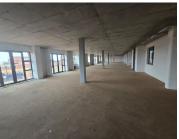

## 1000 m<sup>2</sup>

Located in the prestigious Serengeti Office Park at 100 Serengeti Boulevard, Witfontein, Kempton Park, this modern 1000m² office space offers the ideal setting for businesses seeking a professional and inspiring work environment. At a competitive rate of R97 per square meter excluding VAT and utilities, this newly built office combines spaciousness with natural light to create an inviting, productive atmosphere. The open-plan layout makes it easy to adapt the space to your business needs, and undercover parking adds convenience for both employees and clients.