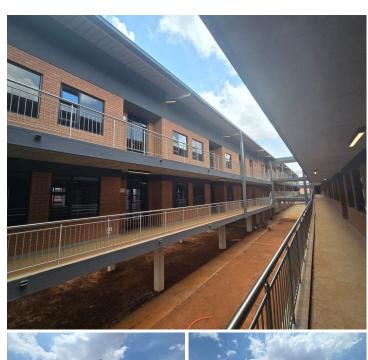

## 1000 m<sup>2</sup>

Located in the prestigious Serengeti Office Park at 100 Serengeti Boulevard, Witfontein, Kempton Park, this modern 1000m² office space offers the ideal setting for businesses seeking a professional and inspiring work environment. At a competitive rate of R97 per square meter excluding VAT and utilities, this newly built office combines spaciousness with natural light to create an inviting, productive atmosphere. The open-plan layout makes it easy to adapt the space to your business needs, and undercover parking adds convenience for both employees and clients.

Serengeti Office Park is strategically situated in the heart of Witfontein, just minutes from major highways and transportation hubs, making commuting easy for your team and accessible for clients. The area is known for its secure, well-maintained surroundings and offers a host of amenities, including restaurants, retail outlets, and fitness facilities, all within a short drive. Tenants here enjoy the benefits of being part of a thriving business community in one of Kempton Park's most desirable commercial hubs, providing an excellent opportunity to establish or expand your...