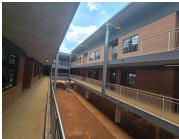

## 1000 m<sup>2</sup>

Located in the prestigious Serengeti Office Park at 100 Serengeti Boulevard, Witfontein, Kempton Park, this modern 1000m² office space offers the ideal setting for businesses seeking a professional and inspiring work environment. At a competitive rate of R97 per square meter excluding VAT and utilities, this newly built office combines spaciousness with natural light to create an inviting, productive atmosphere. The open-plan layout makes it easy to adapt the space to your business needs, and undercover parking adds convenience for both employees and clients.

Serengeti Office Park is strategically situated in the heart of Witfontein, just minutes from major highways and transportation hubs, making commuting easy for your team and accessible for clients. The area is known for its secure, well-maintained surroundings and offers a host of amenities, including restaurants, retail outlets, and fitness facilities, all within a short drive. Tenants here enjoy the benefits of being part of a thriving business community in one of Kempton Park's most desirable commercial hubs, providing an excellent opportunity to establish or expand your...