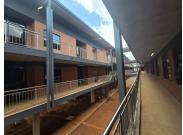

## 1000 m<sup>2</sup>

Located in the prestigious Serengeti Office Park at 100 Serengeti Boulevard, Witfontein, Kempton Park, this modern 1000m² office space offers the ideal setting for businesses seeking a professional and inspiring work environment. At a competitive rate of R97 per square meter excluding VAT and utilities, this newly built office combines spaciousness with natural light to create an inviting, productive atmosphere. The open-plan layout makes it easy to adapt the space to your business needs, and undercover parking adds convenience for both employees and clients.

Serengeti Office Park is strategically situated in the heart of Witfontein, just minutes from major highways and transportation hubs, making commuting easy for your team and accessible for clients. The area is known for its secure, well-maintained surroundings and offers a host of amenities, including restaurants, retail outlets, and fitness facilities, all within a short drive. Tenants here enjoy the benefits of being part of a thriving business community in one of Kempton Park's most desirable commercial hubs, providing an excellent opportunity to establish or expand your...