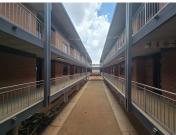

## 1000 m<sup>2</sup>

Located in the prestigious Serengeti Office Park at 100 Serengeti Boulevard, Witfontein, Kempton Park, this modern 1000m² office space offers the ideal setting for businesses seeking a professional and inspiring work environment. At a competitive rate of R97 per square meter excluding VAT and utilities, this newly built office combines spaciousness with natural light to create an inviting, productive atmosphere. The open-plan layout makes it easy to adapt the space to your business needs, and undercover parking adds convenience for both employees and clients.

Serengeti Office Park is strategically situated in the heart of Witfontein, just minutes from major highways and transportation hubs, making commuting easy for your team and accessible for clients. The area is known for its secure, well-maintained surroundings and offers a host of amenities, including restaurants, retail outlets, and fitness facilities, all within a short drive. Tenants here enjoy the benefits of being part of a thriving business community in one of Kempton Park's most desirable commercial hubs, providing an excellent opportunity to establish or expand your...