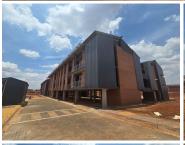

## 1000 m<sup>2</sup>

Located in the prestigious Serengeti Office Park at 100 Serengeti Boulevard, Witfontein, Kempton Park, this modern 1000m² office space offers the ideal setting for businesses seeking a professional and inspiring work environment. At a competitive rate of R97 per square meter excluding VAT and utilities, this newly built office combines spaciousness with natural light to create an inviting, productive atmosphere. The open-plan layout makes it easy to adapt the space to your business needs, and undercover parking adds convenience for both employees and clients.

Serengeti Office Park is strategically situated in the heart of Witfontein, just minutes from major highways and transportation hubs, making commuting easy for your team and accessible for clients. The area is known for its secure, well-maintained surroundings and offers a host of amenities, including restaurants, retail outlets, and fitness facilities, all within a short drive. Tenants here enjoy the benefits of being part of a thriving business community in one of Kempton Park's most desirable commercial hubs, providing an excellent opportunity to establish or expand your...