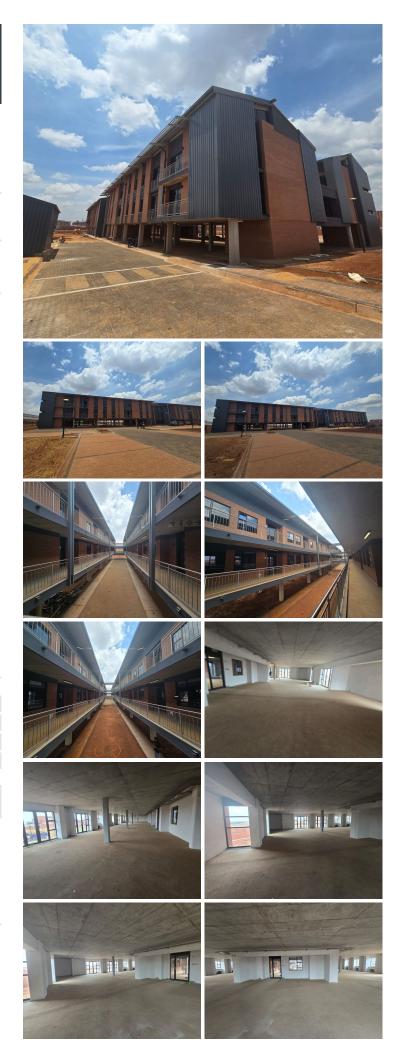

## **2000** m<sup>2</sup>

Located in the prestigious Serengeti Office Park at 100 Serengeti Boulevard, Witfontein, Kempton Park, this modern 2000m<sup>2</sup> office space offers the ideal setting for businesses seeking a professional and inspiring work environment. At a competitive rate of R97 per square meter excluding VAT and utilities, this newly built office combines spaciousness with natural light to create an inviting, productive atmosphere. The open-plan layout makes it easy to adapt the space to your business needs, and undercover parking adds convenience for both employees and clients.

Serengeti Office Park is strategically situated in the heart of Witfontein, just minutes from major highways and transportation hubs, making commuting easy for your team and accessible for clients. The area is known for its secure, well-maintained surroundings and offers a host of amenities, including restaurants, retail outlets, and fitness facilities, all within a short drive. Tenants here enjoy the benefits of being part of a thriving business community in one of Kempton Park's most desirable commercial hubs, providing an excellent opportunity to establish or expand your...