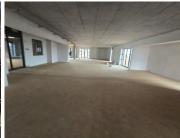

## 100 m<sup>2</sup>

Located in the prestigious Serengeti Office Park at 100 Serengeti Boulevard, Witfontein, Kempton Park, this modern  $100m^2$  office space offers the ideal setting for businesses seeking a professional and inspiring work environment. At a competitive rate of R120 per square meter excluding VAT and utilities, this newly built office combines spaciousness with natural light to create an inviting, productive atmosphere. The open-plan layout makes it easy to adapt the space to your business needs, and undercover parking adds convenience for both employees and clients.

Serengeti Office Park is strategically situated in the heart of Witfontein, just minutes from major highways and transportation hubs, making commuting easy for your team and accessible for clients. The area is known for its secure, well-maintained surroundings and offers a host of amenities, including restaurants, retail outlets, and fitness facilities, all within a short drive. Tenants here enjoy the benefits of being part of a thriving business community in one of Kempton Park's most desirable commercial hubs, providing an excellent opportunity to establish or expand your...