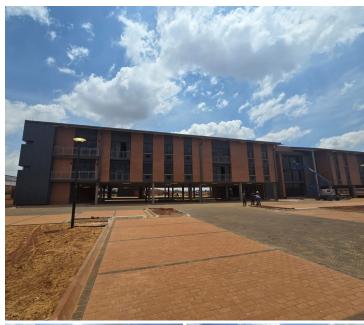

## 100 m<sup>2</sup>

Located in the prestigious Serengeti Office Park at 100 Serengeti Boulevard, Witfontein, Kempton Park, this modern  $100m^2$  office space offers the ideal setting for businesses seeking a professional and inspiring work environment. At a competitive rate of R120 per square meter excluding VAT and utilities, this newly built office combines spaciousness with natural light to create an inviting, productive atmosphere. The open-plan layout makes it easy to adapt the space to your business needs, and undercover parking adds convenience for both employees and clients.

Serengeti Office Park is strategically situated in the heart of Witfontein, just minutes from major highways and transportation hubs, making commuting easy for your team and accessible for clients. The area is known for its secure, well-maintained surroundings and offers a host of amenities, including restaurants, retail outlets, and fitness facilities, all within a short drive. Tenants here enjoy the benefits of being part of a thriving business community in one of Kempton Park's most desirable commercial hubs, providing an excellent opportunity to establish or expand your...