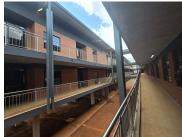

## 100 m<sup>2</sup>

Located in the prestigious Serengeti Office Park at 100 Serengeti Boulevard, Witfontein, Kempton Park, this modern  $100m^2$  office space offers the ideal setting for businesses seeking a professional and inspiring work environment. At a competitive rate of R120 per square meter excluding VAT and utilities, this newly built office combines spaciousness with natural light to create an inviting, productive atmosphere. The open-plan layout makes it easy to adapt the space to your business needs, and undercover parking adds convenience for both employees and clients.