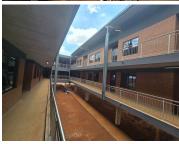

## 100 m<sup>2</sup>

Located in the prestigious Serengeti Office Park at 100 Serengeti Boulevard, Witfontein, Kempton Park, this modern  $100m^2$  office space offers the ideal setting for businesses seeking a professional and inspiring work environment. At a competitive rate of R120 per square meter excluding VAT and utilities, this newly built office combines spaciousness with natural light to create an inviting, productive atmosphere. The open-plan layout makes it easy to adapt the space to your business needs, and undercover parking adds convenience for both employees and clients.