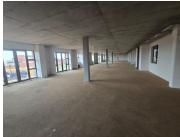

## 100 m<sup>2</sup>

Located in the prestigious Serengeti Office Park at 100 Serengeti Boulevard, Witfontein, Kempton Park, this modern  $100m^2$  office space offers the ideal setting for businesses seeking a professional and inspiring work environment. At a competitive rate of R120 per square meter excluding VAT and utilities, this newly built office combines spaciousness with natural light to create an inviting, productive atmosphere. The open-plan layout makes it easy to adapt the space to your business needs, and undercover parking adds convenience for both employees and clients.

Serengeti Office Park is strategically situated in the heart of Witfontein, just minutes from major highways and transportation hubs, making commuting easy for your team and accessible for clients. The area is known for its secure, well-maintained surroundings and offers a host of amenities, including restaurants, retail outlets, and fitness facilities, all within a short drive. Tenants here enjoy the benefits of being part of a thriving business community in one of Kempton Park's most desirable commercial hubs, providing an excellent opportunity to establish or expand your...