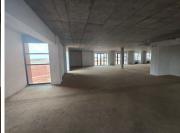

## 100 m<sup>2</sup>

Located in the prestigious Serengeti Office Park at 100 Serengeti Boulevard, Witfontein, Kempton Park, this modern  $100m^2$  office space offers the ideal setting for businesses seeking a professional and inspiring work environment. At a competitive rate of R120 per square meter excluding VAT and utilities, this newly built office combines spaciousness with natural light to create an inviting, productive atmosphere. The open-plan layout makes it easy to adapt the space to your business needs, and undercover parking adds convenience for both employees and clients.

Serengeti Office Park is strategically situated in the heart of Witfontein, just minutes from major highways and transportation hubs, making commuting easy for your team and accessible for clients. The area is known for its secure, well-maintained surroundings and offers a host of amenities, including restaurants, retail outlets, and fitness facilities, all within a short drive. Tenants here enjoy the benefits of being part of a thriving business community in one of Kempton Park's most desirable commercial hubs, providing an excellent opportunity to establish or expand your...