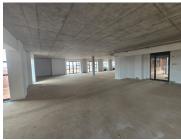

## 100 m<sup>2</sup>

Located in the prestigious Serengeti Office Park at 100 Serengeti Boulevard, Witfontein, Kempton Park, this modern  $100m^2$  office space offers the ideal setting for businesses seeking a professional and inspiring work environment. At a competitive rate of R120 per square meter excluding VAT and utilities, this newly built office combines spaciousness with natural light to create an inviting, productive atmosphere. The open-plan layout makes it easy to adapt the space to your business needs, and undercover parking adds convenience for both employees and clients.

Serengeti Office Park is strategically situated in the heart of Witfontein, just minutes from major highways and transportation hubs, making commuting easy for your team and accessible for clients. The area is known for its secure, well-maintained surroundings and offers a host of amenities, including restaurants, retail outlets, and fitness facilities, all within a short drive. Tenants here enjoy the benefits of being part of a thriving business community in one of Kempton Park's most desirable commercial hubs, providing an excellent opportunity to establish or expand your...