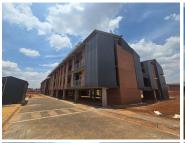

## 100 m<sup>2</sup>

Located in the prestigious Serengeti Office Park at 100 Serengeti Boulevard, Witfontein, Kempton Park, this modern  $100m^2$  office space offers the ideal setting for businesses seeking a professional and inspiring work environment. At a competitive rate of R120 per square meter excluding VAT and utilities, this newly built office combines spaciousness with natural light to create an inviting, productive atmosphere. The open-plan layout makes it easy to adapt the space to your business needs, and undercover parking adds convenience for both employees and clients.

Serengeti Office Park is strategically situated in the heart of Witfontein, just minutes from major highways and transportation hubs, making commuting easy for your team and accessible for clients. The area is known for its secure, well-maintained surroundings and offers a host of amenities, including restaurants, retail outlets, and fitness facilities, all within a short drive. Tenants here enjoy the benefits of being part of a thriving business community in one of Kempton Park's most desirable commercial hubs, providing an excellent opportunity to establish or expand your...