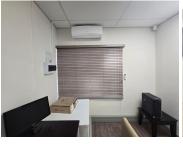

# 6,100 pm

Prime 7.2m² Furnished Office to Let in Gillitts – All-Inclusive Package

7 m<sup>2</sup>

Discover a professional and hassle-free workspace with this 7.2m² fully furnished office available for immediate occupation in Gillitts. Ideal for entrepreneurs, freelancers, and small business professionals, this private and secure office offers a premium working environment with all utilities and essential services included in the rental rate.

### Key Features:

Fully furnished – Move-in ready office space
Private & secure – Work with peace of mind
Daily office cleaner – Ensuring a neat and professional space
Water & electricity included – No additional costs
Fibre connectivity – Stay connected with high-speed internet
Professional reception services – Enhance your business image
Access to 2 boardrooms – Perfect for meetings & presentations
Communal kitchen – Convenient and well-maintained
Shared male & female bathrooms – Well-appointed facilities