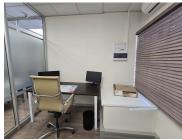

# 6,100 pm

Prime 7.2m² Furnished Office to Let in Gillitts – All-Inclusive Package

7 m<sup>2</sup>

Discover a professional and hassle-free workspace with this 7.2m² fully furnished office available for immediate occupation in Gillitts. Ideal for entrepreneurs, freelancers, and small business professionals, this private and secure office offers a premium working environment with all utilities and essential services included in the rental rate.

### Key Features:

Fully furnished – Move-in ready office space
Private & secure – Work with peace of mind
Daily office cleaner – Ensuring a neat and professional space
Water & electricity included – No additional costs
Fibre connectivity – Stay connected with high-speed internet
Professional reception services – Enhance your business image
Access to 2 boardrooms – Perfect for meetings & presentations
Communal kitchen – Convenient and well-maintained
Shared male & female bathrooms – Well-appointed facilities