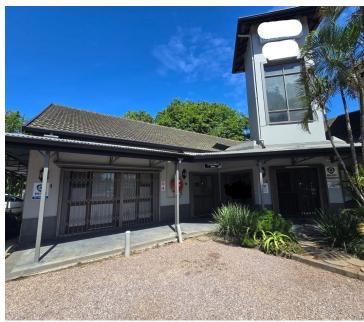

# 6,100 pm

Prime 7.2m² Furnished Office to Let in Gillitts – All-Inclusive Package

7 m<sup>2</sup>

Discover a professional and hassle-free workspace with this 7.2m² fully furnished office available for immediate occupation in Gillitts. Ideal for entrepreneurs, freelancers, and small business professionals, this private and secure office offers a premium working environment with all utilities and essential services included in the rental rate.

#### **About Gillitts**

Located in the Upper Highway area, Gillitts is a sought-after business node known for its serene environment, excellent connectivity, and proximity to major highways like the M13 and N3. It offers a balance between professional and suburban settings,