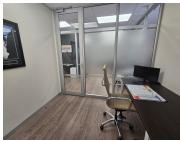

# 6,100 pm

Prime 7.2m² Furnished Office to Let in Gillitts – All-Inclusive Package

7 m<sup>2</sup>

Discover a professional and hassle-free workspace with this 7.2m² fully furnished office available for immediate occupation in Gillitts. Ideal for entrepreneurs, freelancers, and small business professionals, this private and secure office offers a premium working environment with all utilities and essential services included in the rental rate.

### Key Features:

Fully furnished – Move-in ready office space
Private & secure – Work with peace of mind
Daily office cleaner – Ensuring a neat and professional space
Water & electricity included – No additional costs
Fibre connectivity – Stay connected with high-speed internet
Professional reception services – Enhance your business image
Access to 2 boardrooms – Perfect for meetings & presentations
Communal kitchen – Convenient and well-maintained
Shared male & female bathrooms – Well-appointed facilities