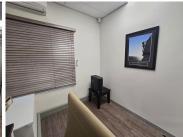

# 6,100 pm

Prime 7.2m² Furnished Office to Let in Gillitts – All-Inclusive Package

7 m<sup>2</sup>

Discover a professional and hassle-free workspace with this 7.2m² fully furnished office available for immediate occupation in Gillitts. Ideal for entrepreneurs, freelancers, and small business professionals, this private and secure office offers a premium working environment with all utilities and essential services included in the rental rate.

### Key Features:

Fully furnished – Move-in ready office space
Private & secure – Work with peace of mind
Daily office cleaner – Ensuring a neat and professional space
Water & electricity included – No additional costs
Fibre connectivity – Stay connected with high-speed internet
Professional reception services – Enhance your business image
Access to 2 boardrooms – Perfect for meetings & presentations
Communal kitchen – Convenient and well-maintained
Shared male & female bathrooms – Well-appointed facilities