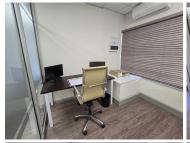

# 6,100 pm

Prime 7.2m² Furnished Office to Let in Gillitts – All-Inclusive Package

7 m<sup>2</sup>

Discover a professional and hassle-free workspace with this 7.2m² fully furnished office available for immediate occupation in Gillitts. Ideal for entrepreneurs, freelancers, and small business professionals, this private and secure office offers a premium working environment with all utilities and essential services included in the rental rate.

### Key Features:

Fully furnished – Move-in ready office space
Private & secure – Work with peace of mind
Daily office cleaner – Ensuring a neat and professional space
Water & electricity included – No additional costs
Fibre connectivity – Stay connected with high-speed internet
Professional reception services – Enhance your business image
Access to 2 boardrooms – Perfect for meetings & presentations
Communal kitchen – Convenient and well-maintained
Shared male & female bathrooms – Well-appointed facilities