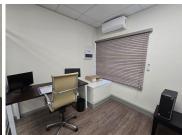

# 6,100 pm

Prime 7.2m² Furnished Office to Let in Gillitts – All-Inclusive Package

7 m<sup>2</sup>

Discover a professional and hassle-free workspace with this 7.2m² fully furnished office available for immediate occupation in Gillitts. Ideal for entrepreneurs, freelancers, and small business professionals, this private and secure office offers a premium working environment with all utilities and essential services included in the rental rate.

### Key Features:

Fully furnished – Move-in ready office space
Private & secure – Work with peace of mind
Daily office cleaner – Ensuring a neat and professional space
Water & electricity included – No additional costs
Fibre connectivity – Stay connected with high-speed internet
Professional reception services – Enhance your business image
Access to 2 boardrooms – Perfect for meetings & presentations
Communal kitchen – Convenient and well-maintained
Shared male & female bathrooms – Well-appointed facilities