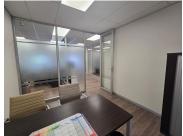

## 11 m<sup>2</sup>

This 11.30m² fully furnished office space in the heart of Gillitts is the perfect solution for professionals seeking a private, secure, and hassle-free workspace. Available immediately, this office is designed for convenience, with all-inclusive rental benefits covering essential services.

Fully furnished for immediate use
Water, electricity, and fibre connectivity included
Professional reception services at no extra charge
Daily office cleaning to maintain a pristine workspace
Access to two boardrooms for client meetings (usage included)
Communal kitchen and shared male and female bathrooms

Enjoy the benefits of a well-maintained, professional office environment without the overhead costs of managing utilities and services. Ideal for entrepreneurs, consultants, and small business owners looking for a prestigious address in Gillitts.