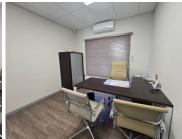

## 11 m<sup>2</sup>

This 11.30m² fully furnished office space in the heart of Gillitts is the perfect solution for professionals seeking a private, secure, and hassle-free workspace. Available immediately, this office is designed for convenience, with all-inclusive rental benefits covering essential services.

Fully furnished for immediate use
Water, electricity, and fibre connectivity included
Professional reception services at no extra charge
Daily office cleaning to maintain a pristine workspace
Access to two boardrooms for client meetings (usage included)
Communal kitchen and shared male and female bathrooms

Enjoy the benefits of a well-maintained, professional office environment without the overhead costs of managing utilities and services. Ideal for entrepreneurs, consultants, and small business owners looking for a prestigious address in Gillitts.