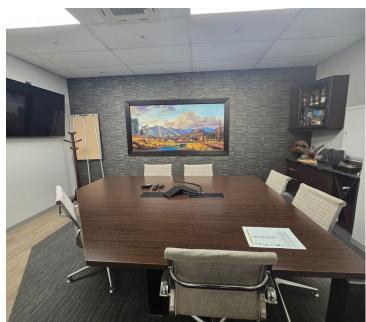

## 11 m<sup>2</sup>

This 11.30m² fully furnished office space in the heart of Gillitts is the perfect solution for professionals seeking a private, secure, and hassle-free workspace. Available immediately, this office is designed for convenience, with all-inclusive rental benefits covering essential services.

Fully furnished for immediate use
Water, electricity, and fibre connectivity included
Professional reception services at no extra charge
Daily office cleaning to maintain a pristine workspace
Access to two boardrooms for client meetings (usage included)
Communal kitchen and shared male and female bathrooms

Enjoy the benefits of a well-maintained, professional office environment without the overhead costs of managing utilities and services. Ideal for entrepreneurs, consultants, and small business owners looking for a prestigious address in Gillitts.