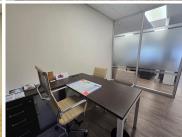

## 11 m<sup>2</sup>

This 11.30m² fully furnished office space in the heart of Gillitts is the perfect solution for professionals seeking a private, secure, and hassle-free workspace. Available immediately, this office is designed for convenience, with all-inclusive rental benefits covering essential services.

Fully furnished for immediate use
Water, electricity, and fibre connectivity included
Professional reception services at no extra charge
Daily office cleaning to maintain a pristine workspace
Access to two boardrooms for client meetings (usage included)
Communal kitchen and shared male and female bathrooms

Enjoy the benefits of a well-maintained, professional office environment without the overhead costs of managing utilities and services. Ideal for entrepreneurs, consultants, and small business owners looking for a prestigious address in Gillitts.