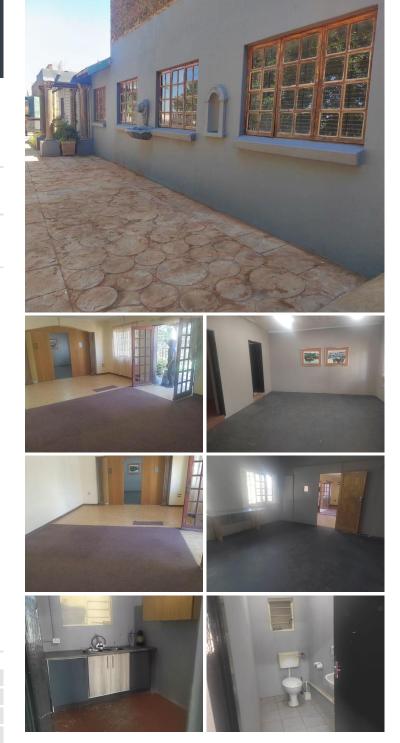

## 🐔 90 m²

This prime office space measuring 90sqm is available to let immediately. The unit consists of office space, a kitchen and ablutions. The unit is spacious with great natural light flowing throughout. There is ample parking available. Rental is R3800,00 excluding VAT and utilities.

The property is in close proximity to all main arterial routes, shops and other amenities in the area.

R3,800 Ex Vat 12 months Immediately

| Floor Size m <sup>2</sup> | 90         | Security         | Yes |
|---------------------------|------------|------------------|-----|
| Parking Bays              | -          | Air Conditioning | Yes |
| Title                     | -          | Generator        | -   |
| Zoning                    | Commercial | Fibre            | -   |