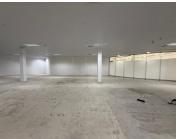

## 27,520 pm

Prime Retail Space Available in Cradlestone Mall – High Foot Traffic & Excellent Exposure!

172 m<sup>2</sup>

Cradlestone Mall is an architectural masterpiece and, is perfectly located in the heart of Mogale City in Johannesburg.

The centre offers the perfect mix of 160 quality stores, restaurants, and services that all meet the needs of shoppers.

The property is located close to main arterial routes, restaurants, shops and other amenities in the area.

Gross rental Rate:

R160/m2 per month ex vat and ex utilities.

Gross Lettable Area: 172m2

Available: Immediately

Gross Monthly Rental R27,520 Ex Vat Lease Period 12 months Available From Immediately

| Floor Size m² | 172        | Security         | Yes |
|---------------|------------|------------------|-----|
| Parking Bays  | -          | Air Conditioning | Yes |
| Title         | -          | Generator        | -   |
| Zoning        | Commercial | Fibre            | -   |