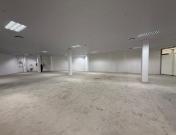

## 27,520 pm

Prime Retail Space Available in Cradlestone Mall – High Foot Traffic & Excellent Exposure!

172 m<sup>2</sup>

Cradlestone Mall is an architectural masterpiece and, is perfectly located in the heart of Mogale City in Johannesburg.

The centre offers the perfect mix of 160 quality stores, restaurants, and services that all meet the needs of shoppers.

The property is located close to main arterial routes, restaurants, shops and other amenities in the area.

Gross rental Rate:

R160/m2 per month ex vat and ex utilities.

Gross Lettable Area: 172m2

Available: Immediately

Gross Monthly Rental R27,520 Ex Vat Lease Period 12 months Available From Immediately

| Floor Size m² | 172        | Security         | Yes |
|---------------|------------|------------------|-----|
| Parking Bays  | -          | Air Conditioning | Yes |
| Title         | -          | Generator        | -   |
| Zoning        | Commercial | Fibre            | -   |