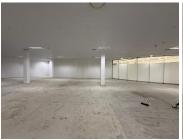

## 27,520 pm

Prime Retail Space Available in Cradlestone Mall – High Foot Traffic & Excellent Exposure!

172 m<sup>2</sup>

Cradlestone Mall is an architectural masterpiece and, is perfectly located in the heart of Mogale City in Johannesburg.

The centre offers the perfect mix of 160 quality stores, restaurants, and services that all meet the needs of shoppers.

The property is located close to main arterial routes, restaurants, shops and other amenities in the area.

Gross rental Rate:

R160/m2 per month ex vat and ex utilities.

Gross Lettable Area: 172m2

Available: Immediately

Gross Monthly Rental R27,520 Ex Vat Lease Period 12 months Available From Immediately

| Floor Size m² | 172        | Security         | Yes |
|---------------|------------|------------------|-----|
| Parking Bays  | -          | Air Conditioning | Yes |
| Title         | -          | Generator        | -   |
| Zoning        | Commercial | Fibre            | -   |