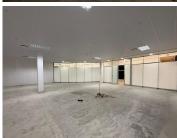

## 27,520 pm

Prime Retail Space Available in Cradlestone Mall – High Foot Traffic & Excellent Exposure!

172 m<sup>2</sup>

Cradlestone Mall is an architectural masterpiece and, is perfectly located in the heart of Mogale City in Johannesburg.

The centre offers the perfect mix of 160 quality stores, restaurants, and services that all meet the needs of shoppers.

The property is located close to main arterial routes, restaurants, shops and other amenities in the area.

Gross rental Rate:

R160/m2 per month ex vat and ex utilities.

Gross Lettable Area: 172m2

Available: Immediately

Gross Monthly Rental R27,520 Ex Vat Lease Period 12 months Available From Immediately

| Floor Size m² | 172        | Security         | Yes |
|---------------|------------|------------------|-----|
| Parking Bays  | -          | Air Conditioning | Yes |
| Title         | -          | Generator        | -   |
| Zoning        | Commercial | Fibre            | -   |