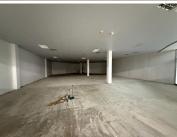

## 27,520 pm

Prime Retail Space Available in Cradlestone Mall – High Foot Traffic & Excellent Exposure!

172 m<sup>2</sup>

Cradlestone Mall is an architectural masterpiece and, is perfectly located in the heart of Mogale City in Johannesburg.

The centre offers the perfect mix of 160 quality stores, restaurants, and services that all meet the needs of shoppers.

The property is located close to main arterial routes, restaurants, shops and other amenities in the area.

Gross rental Rate:

R160/m2 per month ex vat and ex utilities.

Gross Lettable Area: 172m2

Available: Immediately

Gross Monthly Rental R27,520 Ex Vat Lease Period 12 months Available From Immediately

| Floor Size m² | 172        | Security         | Yes |
|---------------|------------|------------------|-----|
| Parking Bays  | -          | Air Conditioning | Yes |
| Title         | -          | Generator        | -   |
| Zoning        | Commercial | Fibre            | -   |