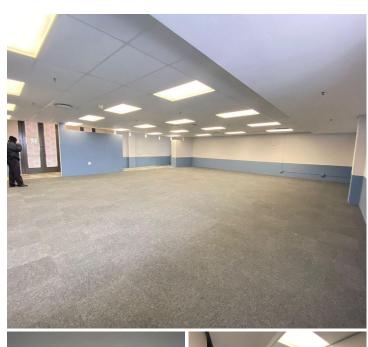

## 30,510 pm

IPIC SHOPPING CENTRE SONEIKE, OFFICE SPACE TO RENT ON BOTTELARY ROAD, KUILS RIVER

226 m<sup>2</sup>

IPIC Shopping Centre Soneike, office space to let on Bottelary Road, Kuils River. The unit is exceptionally neat and clean, offering a turnkey office space where you can walk in and start working right away. As you enter the unit, you'll find a welcoming reception area, along with four generously sized offices, a kitchenette, and a large open-plan area perfect for collaborative work.

Boasting modern wooden flooring in certain areas and sleek carpets throughout, this unit has been meticulously maintained, ensuring a professional and modern working environment. Located on the first floor, this unit overlooks the picturesque Kuils River wine route road, offering beautiful views and a tranquil atmosphere to work in.