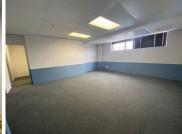

## 30,510 pm

IPIC SHOPPING CENTRE SONEIKE, OFFICE SPACE TO RENT ON BOTTELARY ROAD, KUILS RIVER

226 m<sup>2</sup>

IPIC Shopping Centre Soneike, office space to let on Bottelary Road, Kuils River. The unit is exceptionally neat and clean, offering a turnkey office space where you can walk in and start working right away. As you enter the unit, you'll find a welcoming reception area, along with four generously sized offices, a kitchenette, and a large open-plan area perfect for collaborative work.

Boasting modern wooden flooring in certain areas and sleek carpets throughout, this unit has been meticulously maintained, ensuring a professional and modern working environment. Located on the first floor, this unit overlooks the picturesque Kuils River wine route road, offering beautiful views and a tranquil atmosphere to work in.