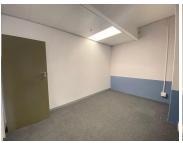

## 30,510 pm

IPIC SHOPPING CENTRE SONEIKE, OFFICE SPACE TO RENT ON BOTTELARY ROAD, KUILS RIVER

226 m<sup>2</sup>

IPIC Shopping Centre Soneike, office space to let on Bottelary Road, Kuils River. The unit is exceptionally neat and clean, offering a turnkey office space where you can walk in and start working right away. As you enter the unit, you'll find a welcoming reception area, along with four generously sized offices, a kitchenette, and a large open-plan area perfect for collaborative work.

Boasting modern wooden flooring in certain areas and sleek carpets throughout, this unit has been meticulously maintained, ensuring a professional and modern working environment. Located on the first floor, this unit overlooks the picturesque Kuils River wine route road, offering beautiful views and a tranquil atmosphere to work in.