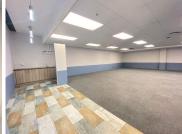

## 30,510 pm

IPIC SHOPPING CENTRE SONEIKE, OFFICE SPACE TO RENT ON BOTTELARY ROAD, KUILS RIVER

226 m<sup>2</sup>

IPIC Shopping Centre Soneike, office space to let on Bottelary Road, Kuils River. The unit is exceptionally neat and clean, offering a turnkey office space where you can walk in and start working right away. As you enter the unit, you'll find a welcoming reception area, along with four generously sized offices, a kitchenette, and a large open-plan area perfect for collaborative work.

Boasting modern wooden flooring in certain areas and sleek carpets throughout, this unit has been meticulously maintained, ensuring a professional and modern working environment. Located on the first floor, this unit overlooks the picturesque Kuils River wine route road, offering beautiful views and a tranquil atmosphere to work in.