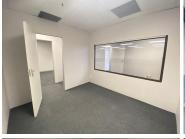

## 30,510 pm

IPIC SHOPPING CENTRE SONEIKE, OFFICE SPACE TO RENT ON BOTTELARY ROAD, KUILS RIVER

226 m<sup>2</sup>

IPIC Shopping Centre Soneike, office space to let on Bottelary Road, Kuils River. The unit is exceptionally neat and clean, offering a turnkey office space where you can walk in and start working right away. As you enter the unit, you'll find a welcoming reception area, along with four generously sized offices, a kitchenette, and a large open-plan area perfect for collaborative work.

Boasting modern wooden flooring in certain areas and sleek carpets throughout, this unit has been meticulously maintained, ensuring a professional and modern working environment. Located on the first floor, this unit overlooks the picturesque Kuils River wine route road, offering beautiful views and a tranquil atmosphere to work in.