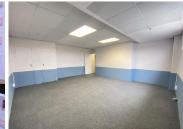

## 30,510 pm

IPIC SHOPPING CENTRE SONEIKE, OFFICE SPACE TO RENT ON BOTTELARY ROAD, KUILS RIVER

226 m<sup>2</sup>

IPIC Shopping Centre Soneike, office space to let on Bottelary Road, Kuils River. The unit is exceptionally neat and clean, offering a turnkey office space where you can walk in and start working right away. As you enter the unit, you'll find a welcoming reception area, along with four generously sized offices, a kitchenette, and a large open-plan area perfect for collaborative work.

Boasting modern wooden flooring in certain areas and sleek carpets throughout, this unit has been meticulously maintained, ensuring a professional and modern working environment. Located on the first floor, this unit overlooks the picturesque Kuils River wine route road, offering beautiful views and a tranquil atmosphere to work in.