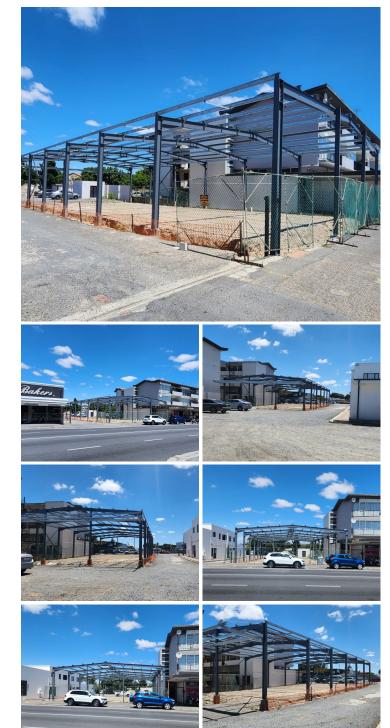

## 🔏 450 m²

This brand-new commercial development is perfectly positioned on the Main Road in Kuils River, offering an excellent opportunity for businesses seeking high visibility and a prime location. The property is ideal for a showroom or retail business, featuring expansive branding opportunities to maximize exposure along the bustling Van Riebeeck Road. Its strategic location provides easy access to the R300 highway, ensuring convenient connectivity for both customers and business operations.

The property is designed with functionality and convenience in mind, offering parking at the rear of the building for clients and staff. The modern layout and prominent frontage make it an excellent choice for businesses aiming to attract high foot traffic and create a strong presence in this vibrant area. Don't miss the chance to secure your place in this premium development and grow your business in a thriving location.