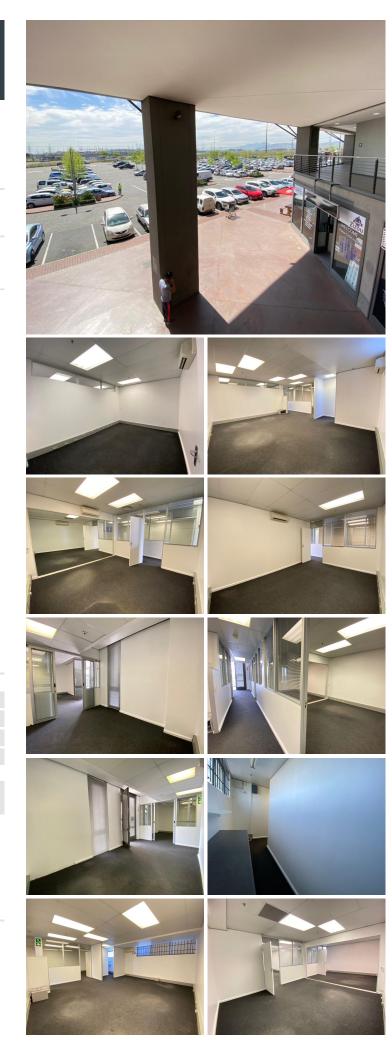

## 🐔 114 m²

Ipic Shopping Centre, office space to let on Bottelary Road, Kuilsriver. Located in the heart of Kuilsriver, this unit is situated on the first floor and provides convenient access to elevators and staircases. It features four offices, an open floor plan, and a kitchenette, making it essentially move-in ready. Additionally, this unit offers ample natural light and central air conditioning for comfortable working conditions.

Conveniently located near all essential amenities, including Woolworths, Pick n Pay, Spar, and local gyms, this unit is an ideal workspace for any business. Furthermore, it faces the main road, with a large parking area on the ground floor directly in front of it, providing easy access for clients and employees alike

#### Gross Monthly Rental Lease Period Available From

R18,425 Ex Vat Negotiable Immediately

|                           |            | 0                | Maria |
|---------------------------|------------|------------------|-------|
| Floor Size m <sup>2</sup> | 114        | Security         | Yes   |
| Parking Bays              | -          | Air Conditioning | Yes   |
| Title                     | -          | Generator        | -     |
| Zoning                    | Commercial | Fibre            | -     |