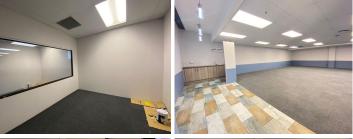

## 16,740 pm

IPIC SHOPPING CENTRE SONEIKE | RETAIL SPACE TO RENT ON BOTTELARY ROAD, KUILS RIVER

93 m<sup>2</sup>

Ipic Shopping Centre Soneike, retail unit to let on Bottelary Road, Kuils River. This unit is a white boxed space situated on the first floor, providing top-level exposure for your business. With anchor tenants like Spur, Pick and Pay, Woolworths, and more in close proximity, your business will benefit from the high foot traffic in the

Additionally, the shopping centre offers ample parking space for all clients, ensuring that your customers will have a stress-free shopping experience.

**Gross Monthly Rental** R16,740 Ex Vat **Lease Period** Negotiable **Available From** Immediately