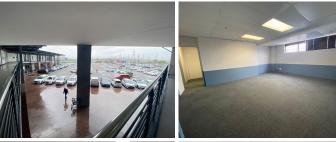

## 16,740 pm

IPIC SHOPPING CENTRE SONEIKE | RETAIL SPACE TO RENT ON BOTTELARY ROAD, KUILS RIVER

93 m<sup>2</sup>

Ipic Shopping Centre Soneike, retail unit to let on Bottelary Road, Kuils River. This unit is a white boxed space situated on the first floor, providing top-level exposure for your business. With anchor tenants like Spur, Pick and Pay, Woolworths, and more in close proximity, your business will benefit from the high foot traffic in the

Additionally, the shopping centre offers ample parking space for all clients, ensuring that your customers will have a stress-free shopping experience.

**Gross Monthly Rental** R16,740 Ex Vat **Lease Period** Negotiable **Available From** Immediately