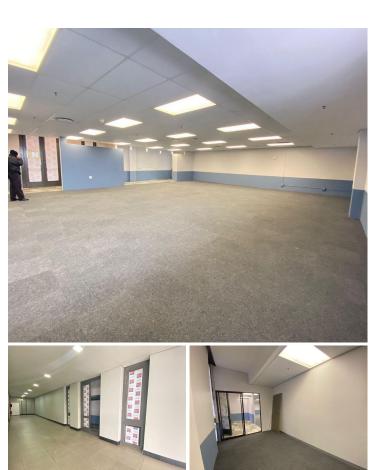

## 16,740 pm

IPIC SHOPPING CENTRE SONEIKE | RETAIL SPACE TO RENT ON BOTTELARY ROAD, KUILS RIVER

93 m<sup>2</sup>

Ipic Shopping Centre Soneike, retail unit to let on Bottelary Road, Kuils River. This unit is a white boxed space situated on the first floor, providing top-level exposure for your business. With anchor tenants like Spur, Pick and Pay, Woolworths, and more in close proximity, your business will benefit from the high foot traffic in the

Additionally, the shopping centre offers ample parking space for all clients, ensuring that your customers will have a stress-free shopping experience.

**Gross Monthly Rental** R16,740 Ex Vat **Lease Period** Negotiable **Available From** Immediately