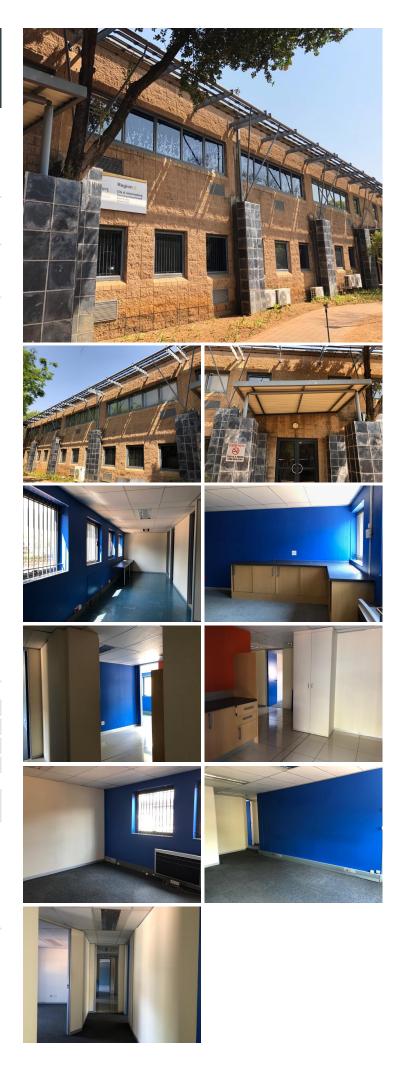

#### **PROMINENT OFFICE PARK**

## 214 m<sup>2</sup>

This is a well established office park with 24 hour security and access control situated in the prominent Randjespark, Midrand. There is a ground floor 214/sqm office located in Block E with airconditioning, ample plug points and plenty of natural light.

The buildings common areas have been newly refurbished leaving it with modern finishes. There is plenty of parking available for both tenant and visitor. A perfect office location foe any business wanting to be in a prime commercial area.

### **Gross Monthly Rental** Lease Period **Available From**

R21,400 Ex Vat Negotiable Immediately

| Floor Size m <sup>2</sup> | 214        | Security         | Yes |
|---------------------------|------------|------------------|-----|
| Parking Bays              | -          | Air Conditioning | Yes |
| Title                     | -          | Generator        | -   |
| Zoning                    | Commercial | Fibre            | -   |