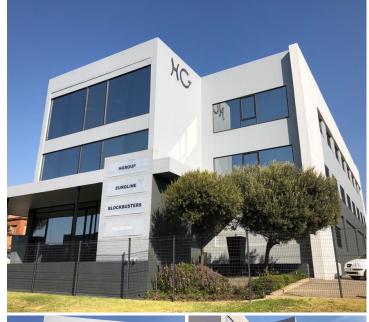

## 88,400 pm

PRISTINE OFFICE SPACE AVAILABLE IN MIDRAND

680 m<sup>2</sup>

Office space is available to let in a very well-located commercial park in the heart of the Midrand business node. The complex is a centrally located property, situated on New Road in Midrand. The property is easily accessible from the N1 highway, as well as the Pretoria main road. Parking is available for tenants and visitors.

This building is very modern, with a sleek facade. there is a generator on site and lift access available. Fantastic signage opportunity onto New Road, is available. The unit features immaculate finishes throughout. There are amazing views from this second floor space and great natural light which flows throughout. The space includes, offices, boardroom facilities and kitchen area.