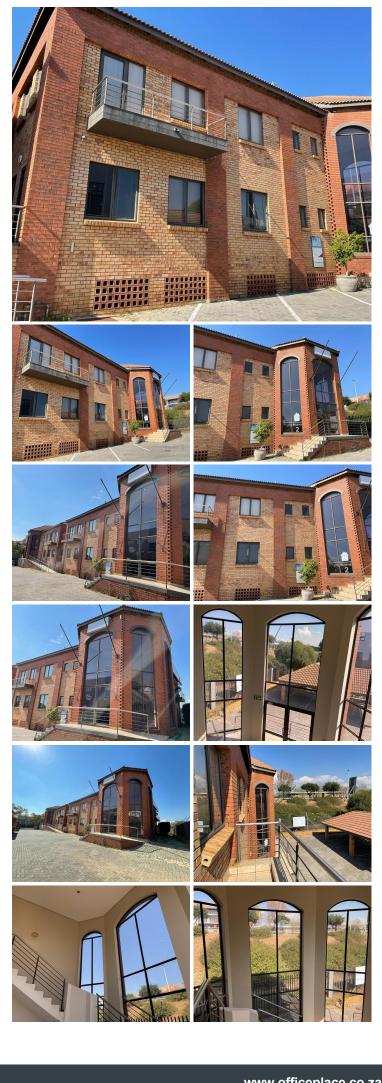

# 19,500 pm

TFT House, International Business Gateway | Prime Office Space to Let in Midrand

## 150 m<sup>2</sup>

This prime unit measuring 150sqm at TFT House in Midrand is to Let. The office area is fully carpeted and has excellent natural lighting throughout There is also ample parking at TFT House. The building is near to main arterial routes and other amenities in the area.