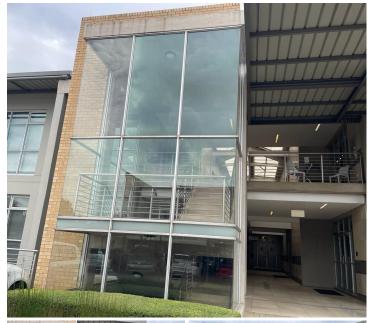

## 30,960 pm

Carlswald Close | Modern Office Space to Let in Midrand

## 172 m<sup>2</sup>

Beautiful, modern office space measuring 172sqm is available to Let for immediate occupation. The unit comprises of spacious offices and multi-functional areas which are fully carpeted. There is a lovely modern reception area and a kitchenette in the unit. The large windows allow for great natural light to flow throughout. This exceptional office space is in the heart of Carlswald and is in close proximity to all main arterial routes, Carlswald Lifestyle Shopping Centre and other amenities in the area.