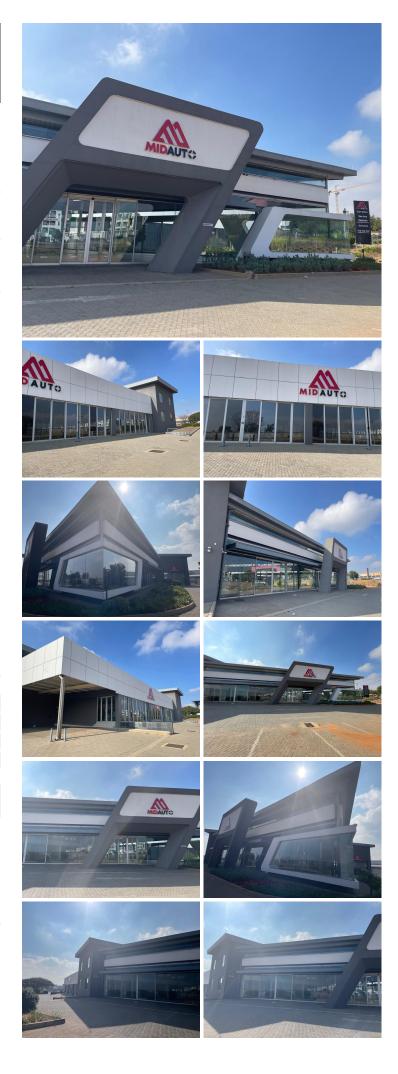

## 🐔 4040 m²

An exceptional, 4040sqm car dealership is available for rent at R85 per sqm excluding VAT and utilities. Located at the corner of New Road and Monroe Road, this property offers prime visibility on one of Midrand's busiest main roads.

Featuring modern tiled flooring, a glass front for natural light, and ample parking, this space is perfect for showcasing your automotive inventory.

Midrand, strategically positioned between Johannesburg and Pretoria, offers excellent infrastructure and a vibrant community, attracting high foot traffic and diverse businesses.